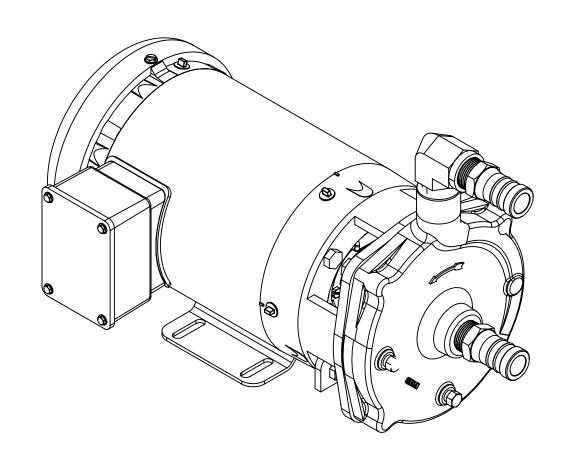

| NOTICE OF CONFIDENTIALITY                                                                                                                                                                                                                                |                                                                                                             | TOLERANCES |                                 |        |                  |         |                                                                                                                              |          |
|----------------------------------------------------------------------------------------------------------------------------------------------------------------------------------------------------------------------------------------------------------|-------------------------------------------------------------------------------------------------------------|------------|---------------------------------|--------|------------------|---------|------------------------------------------------------------------------------------------------------------------------------|----------|
| THE INFORMATION CONTAINED IN THIS DRAWING IS THE SOLE PROPERTY OF BLUE WATER DESALINATION LLC. ANY REPRODUCTION, CIRCULATION, AND DISTRIBUTION IN PART OR AS A WHOLE WITHOUT THE WRITTEN CONSENT OF BLUE WATER DESEALINATION LLC IS STRICTLY PROHIBITED. | UNLESS OTHERWISE SF  DIMENSIONS ARE IN INCH MILLIMETER FRACTIONAL: ± 1/16" ANGULAR: ± 1 DEG .X  .XX ± 0.01" |            | PECIFIED:<br>IES AND<br>± 1.5mm | TITLE: | Blue vvater sign |         | 2695 Temple Ave<br>Signal Hill, CA, 90755<br>TEL: 1 (562) 426 - 2412<br>FAX: 1 (562) 426 - 2449<br>www.BlueWaterDesalination | n.com    |
| MATERIAL:                                                                                                                                                                                                                                                | DRAWN<br>CHECK                                                                                              |            |                                 | SIZE   | DRAWING          | NUMBER  |                                                                                                                              | REV      |
| FINISH:                                                                                                                                                                                                                                                  | MFG                                                                                                         |            |                                 | C      |                  |         |                                                                                                                              | NK       |
| DO NOT SCALE DRAWING                                                                                                                                                                                                                                     | QUAL                                                                                                        |            |                                 | SCALE: |                  | WEIGHT: | SHEE                                                                                                                         | T 2 OF 2 |