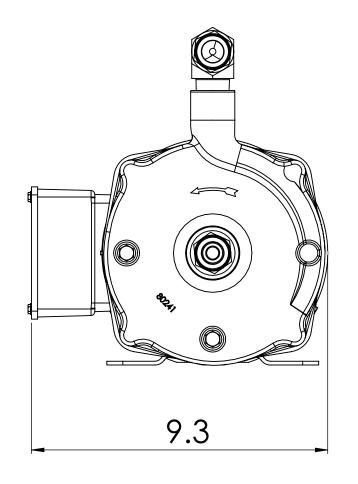

| NOTICE OF CONFIDENTIALITY                                                                                                                                                                                                                                |                                                                                                             | TOLERANCES |                                 |        |                  |         |                                                                                                                              |          |
|----------------------------------------------------------------------------------------------------------------------------------------------------------------------------------------------------------------------------------------------------------|-------------------------------------------------------------------------------------------------------------|------------|---------------------------------|--------|------------------|---------|------------------------------------------------------------------------------------------------------------------------------|----------|
| THE INFORMATION CONTAINED IN THIS DRAWING IS THE SOLE PROPERTY OF BLUE WATER DESALINATION LLC. ANY REPRODUCTION, CIRCULATION, AND DISTRIBUTION IN PART OR AS A WHOLE WITHOUT THE WRITTEN CONSENT OF BLUE WATER DESEALINATION LLC IS STRICTLY PROHIBITED. | UNLESS OTHERWISE SF  DIMENSIONS ARE IN INCH MILLIMETER FRACTIONAL: ± 1/16" ANGULAR: ± 1 DEG .X  .XX ± 0.01" |            | PECIFIED:<br>IES AND<br>± 1.5mm | TITLE: | Blue vvater sign |         | 2695 Temple Ave<br>Signal Hill, CA, 90755<br>TEL: 1 (562) 426 - 2412<br>FAX: 1 (562) 426 - 2449<br>www.BlueWaterDesalination | n.com    |
| MATERIAL:                                                                                                                                                                                                                                                | DRAWN<br>CHECK                                                                                              |            |                                 | SIZE   | DRAWING          | NUMBER  |                                                                                                                              | REV      |
| FINISH:                                                                                                                                                                                                                                                  | MFG                                                                                                         |            |                                 | C      |                  |         |                                                                                                                              | NK       |
| DO NOT SCALE DRAWING                                                                                                                                                                                                                                     | QUAL                                                                                                        |            |                                 | SCALE: |                  | WEIGHT: | SHEE                                                                                                                         | T 2 OF 2 |