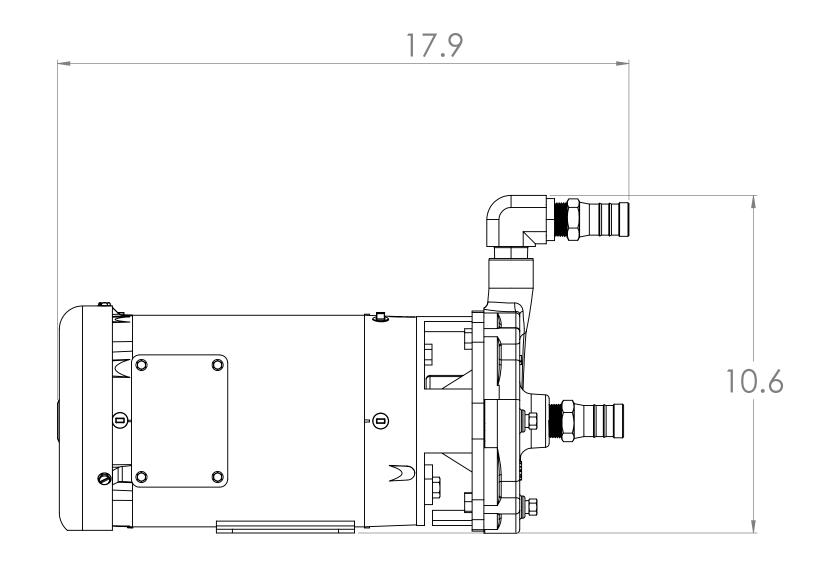

| NOTICE OF CONFIDENTIALITY                                                                                                                                                                                                                                |                                                                                                             | TOLERANCES |                                 |        |                  |         |                                                                                                                              |          |
|----------------------------------------------------------------------------------------------------------------------------------------------------------------------------------------------------------------------------------------------------------|-------------------------------------------------------------------------------------------------------------|------------|---------------------------------|--------|------------------|---------|------------------------------------------------------------------------------------------------------------------------------|----------|
| THE INFORMATION CONTAINED IN THIS DRAWING IS THE SOLE PROPERTY OF BLUE WATER DESALINATION LLC. ANY REPRODUCTION, CIRCULATION, AND DISTRIBUTION IN PART OR AS A WHOLE WITHOUT THE WRITTEN CONSENT OF BLUE WATER DESEALINATION LLC IS STRICTLY PROHIBITED. | UNLESS OTHERWISE SF  DIMENSIONS ARE IN INCH MILLIMETER FRACTIONAL: ± 1/16" ANGULAR: ± 1 DEG .X  .XX ± 0.01" |            | PECIFIED:<br>IES AND<br>± 1.5mm | TITLE: | Blue vvater sign |         | 2695 Temple Ave<br>Signal Hill, CA, 90755<br>TEL: 1 (562) 426 - 2412<br>FAX: 1 (562) 426 - 2449<br>www.BlueWaterDesalination | n.com    |
| MATERIAL:                                                                                                                                                                                                                                                | DRAWN<br>CHECK                                                                                              |            |                                 | SIZE   | DRAWING          | NUMBER  |                                                                                                                              | REV      |
| FINISH:                                                                                                                                                                                                                                                  | MFG                                                                                                         |            |                                 | C      |                  |         |                                                                                                                              | NK       |
| DO NOT SCALE DRAWING                                                                                                                                                                                                                                     | QUAL                                                                                                        |            |                                 | SCALE: |                  | WEIGHT: | SHEE                                                                                                                         | T 2 OF 2 |