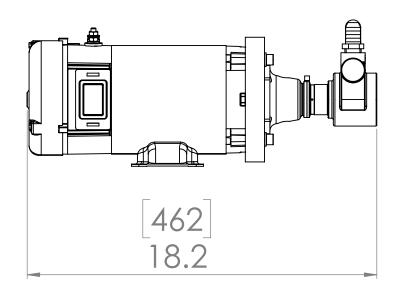

600 GPD - HP MOTOR PUMP ASSEMBLY

| NOTICE OF CONFIDENTIALITY<br>THE INFORMATION CONTAINED IN THIS<br>DRAWING IS THE SOLE PROPERTY OF BLUE<br>WATER DESALINATION LLC. ANY<br>REPRODUCTION, CIRCULATION, AND<br>DISTRIBUTION IN PART OR AS A WHOLE WITHOUT<br>THE WRITTEN CONSENT OF BLUE WATER<br>DESEALINATION LLC IS STRICTLY PROHIBITED. |                      |                |  | PECIFIED:<br>IES AND<br>± 1.5mm<br>± 2.5mm | TITLE: |         | Water         | 2695 Temple Ave<br>Signal Hill, CA, 90755<br>TEL: 1 (562) 426 - 2412<br>FAX: 1 (562) 426 - 2445<br>www.BlueWaterDesali | )<br>nation.com |
|---------------------------------------------------------------------------------------------------------------------------------------------------------------------------------------------------------------------------------------------------------------------------------------------------------|----------------------|----------------|--|--------------------------------------------|--------|---------|---------------|------------------------------------------------------------------------------------------------------------------------|-----------------|
| MATERIAL:                                                                                                                                                                                                                                                                                               |                      | DRAWN<br>CHECK |  |                                            | SIZE   | DRAWING | RAWING NUMBER |                                                                                                                        |                 |
| FINISH:                                                                                                                                                                                                                                                                                                 |                      | MFG            |  |                                            | C      |         |               |                                                                                                                        |                 |
|                                                                                                                                                                                                                                                                                                         | DO NOT SCALE DRAWING | QUAL           |  |                                            | SCALE: |         |               | c c                                                                                                                    |                 |
|                                                                                                                                                                                                                                                                                                         | DO NOT SCALL DRAWING | CHIEF          |  |                                            | JUALE. |         | WEIGHT:       | 3                                                                                                                      | SHEET 3 OF 5    |
|                                                                                                                                                                                                                                                                                                         | 3                    | 2              |  |                                            |        |         |               | 1                                                                                                                      |                 |