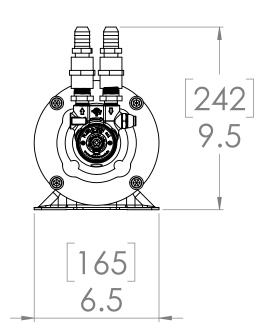

F

Е

D

С



Е

D

С

400 GPD - HP MOTOR PUMP ASSEMBLY





600 GPD - HP MOTOR PUMP ASSEMBLY

| NOTICE OF CONFIDENTIALITY<br>THE INFORMATION CONTAINED IN THIS<br>DRAWING IS THE SOLE PROPERTY OF BLUE<br>WATER DESALINATION LLC. ANY<br>REPRODUCTION, CIRCULATION, AND<br>DISTRIBUTION IN PART OR AS A WHOLE WITHOUT<br>THE WRITTEN CONSENT OF BLUE WATER<br>DESEALINATION LLC IS STRICTLY PROHIBITED. |                      |                |  | PECIFIED:<br>IES AND<br>± 1.5mm<br>± 2.5mm | TITLE: |         | Water         | 2695 Temple Ave<br>Signal Hill, CA, 90755<br>TEL: 1 (562) 426 - 2412<br>FAX: 1 (562) 426 - 2445<br>www.BlueWaterDesali | )<br>nation.com |
|----------------------------------------------------------------------------------------------------------------------------------------------------------