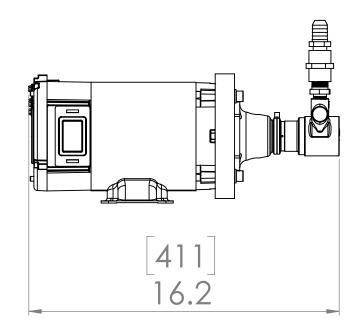

F

Е

D

С



Е

D

С

400 GPD - HP MOTOR PUMP ASSEMBLY





600 GPD - HP MOTOR PUMP ASSEMBLY

| NOTICE OF CONFIDENTIALITY<br>THE INFORMATION CONTAINED IN THIS<br>DRAWING IS THE SOLE PROPERTY OF BLUE<br>WATER DESALINATION LLC. ANY<br>REPRODUCTION, CIRCULATION, AND<br>DISTRIBUTION IN PART OR AS A WHOLE WITHOUT<br>THE WRITTEN CONSENT OF BLUE WATER<br>DESEALINATION LLC IS STRICTLY PROHIBITED. |                      |                |  | PECIFIED:<br>IES AND<br>± 1.5mm<br>± 2.5mm | TITLE: |         | Water         | 2695 Temple Ave<br>Signal Hill, CA, 90755<br>TEL: 1 (562) 426 - 2412<br>FAX: 1 (562) 426 - 2445<br>www.BlueWaterDesali | )<br>nation.com |
|--------------------------------------------------------------------------------------------------------------------------------------------