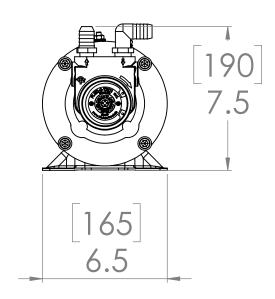

600 GPD - HP MOTOR PUMP ASSEMBLY

| NOTICE OF CONFIDENTIALITY<br>THE INFORMATION CONTAINED IN THIS<br>DRAWING IS THE SOLE PROPERTY OF BLUE<br>WATER DESALINATION LLC. ANY<br>REPRODUCTION, CIRCULATION, AND<br>DISTRIBUTION IN PART OR AS A WHOLE WITHOUT<br>THE WRITTEN CONSENT OF BLUE WATER<br>DESEALINATION LLC IS STRICTLY PROHIBITED. |                      |                |  | PECIFIED:<br>IES AND<br>± 1.5mm<br>± 2.5mm | TITLE: |         | Water         | 2695 Temple Ave<br>Signal Hill, CA, 90755<br>TEL: 1 (562) 426 - 2412<br>FAX: 1 (562) 426 - 2445<br>www.BlueWaterDesali | )<br>nation.com |
|---------------------------------------------------------------------------------------------------------------------------------------------------------------------------------------------------------------------------------------------------------------------------------------------------------|----------------------|----------------|--|--------------------------------------------|--------|---------|---------------|------------------------------------------------------------------------------------------------------------------------|-----------------|
| MATERIAL:                                                                                                                                                                                                                                                                                               |                      | DRAWN<br>CHECK |  |                                            | SIZE   | DRAWING | RAWING NUMBER |                                                                                                                        |                 |
| FINISH:                                                                                                                                                                                                                                                                                                 |                      | MFG            |  |                                            | C      |         |               |                                                                                                                        |                 |
|                                                                                                                                                                                                                                                                                                         | DO NOT SCALE DRAWING | QUAL           |  |                                            | SCALE: |         |               | c c                                                                                                                    |                 |
|                                                                                                                                                                                                                                                                                                         | DO NOT SCALL DRAWING | CHIEF          |  |                                            | JUALE. |         | WEIGHT:       | 3                                                                                                                      | SHEET 3 OF 5    |
|                                                                                                                                                                                                                                                                                                         | 3                    | 2              |  |                                            |        |         |               | 1                                                                                                                      |                 |