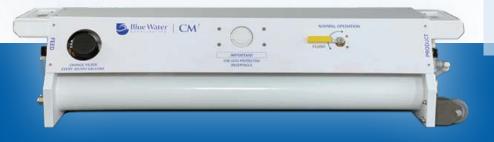

## **CM<sup>2</sup> (CLEAR MATE MOBILE)**

PURIFY DOCK WATER SOURCES ON THE GO

- Spot-free rinse water
- Mechanical flow meter tracks processed water
- High rejection membranes for up to 99% rejection of total dissolved solids
- Automatic operation
- Wheels & handles for easy moving
- NMEA 4X waterproof & flame retardant enclosure

## PORTABLE ULTRA PURE WATER

The Blue Water CM<sup>2</sup> mobile series is a compact, portable reverseosmosis filtration system that turns dock water into ultra pure spot-free water. Designed for ease of use at docks around the world, the CM<sup>2</sup> offers a simple, mobile solution for keeping your yacht in bristol condition.