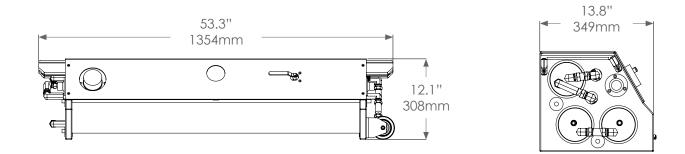

## PURE WATER. ANYTIME, ANYWHERE

| PURIFY DOCK WATER S | OURCES ON THE GO |
|---------------------|------------------|
|---------------------|------------------|

| Model | Run Amps 115V 60HZ | Weight         | List Price |
|-------|--------------------|----------------|------------|
| CMM1M | 10                 | 130 lbs   59kg | \$6,295.00 |