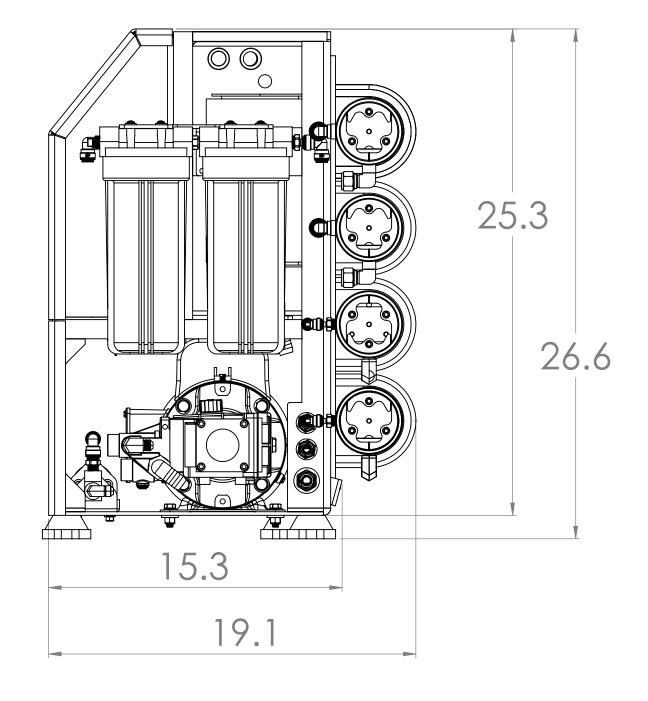

7

2

Blue Water

CARSON, CA, 90810

TEL: 1 (855) 55 DESAL

DESALINATION

DESALINATION

Name of the control of the co **NOTICE OF CONFIDENTIALITY** TOLERANCES THE INFORMATION CONTAINED IN THIS DRAWING IS THE SOLE PROPERTY OF BLUE WATER DESALINATION LLC. ANY UNLESS OTHERWISE SPECIFIED: THE INFORMATION CONTAINED IN THIS

DRAWING IS THE SOLE PROPERTY OF BLUE

WATER DESALINATION LLC. ANY

REPRODUCTION, CIRCULATION, AND

DISTRIBUTION IN PART OR AS A WHOLE WITHOUT

THE WRITTEN CONSENT OF BLUE WATER

DIMENSIONS ARE IN INCHES AND
MILLIMETER

FRACTIONAL: ± 1/16" ± 1.5mm
ANGULAR: ± 1 DEG
X ± 0.01" ± 2.5mm
XX ± 0.01" ± 0.50mm
XX ± 0.00" ± 0.050mm
XXX ± 0.00" ± 0.050mm THE WRITTEN CONSENT OF BLUE WATER APPROVALS DATE DESEALINATION LLC IS STRICTLY PROHIBITED. DRAWN SIZE DRAWING NUMBER REV MATERIAL: CHECK NR MFG FINISH: QUAL DO NOT SCALE DRAWING SCALE: SHEET 1 OF 1 CHIEF