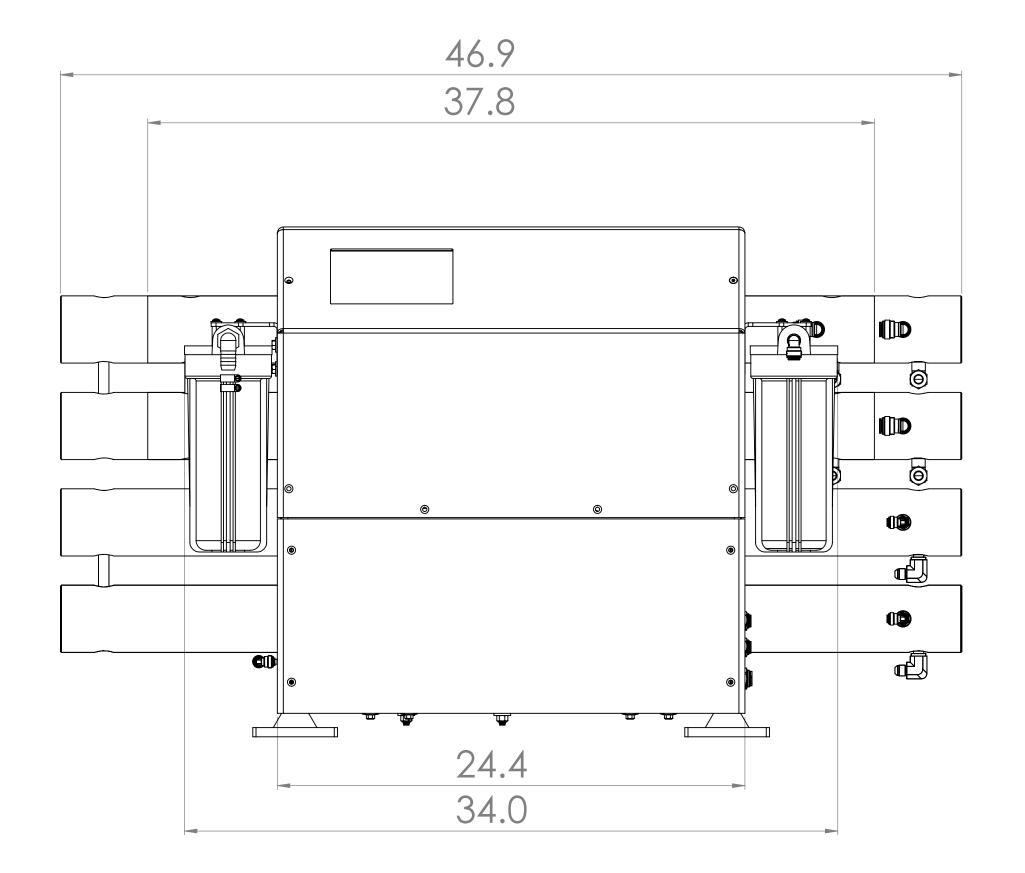

7

2

Blue Water

CARSON, CA, 90810

TEL: 1 (855) 55 DESAL

DESALINATION

DESALINATION

Name of the control of the co **NOTICE OF CONFIDENTIALITY** TOLERANCES THE INFORMATION CONTAINED IN THIS DRAWING IS THE SOLE PROPERTY OF BLUE WATER DESALINATION LLC. ANY UNLESS OTHERWISE SPECIFIED: THE INFORMATION CONTAINED IN THIS

DRAWING IS THE SOLE PROPERTY OF BLUE

WATER DESALINATION LLC. ANY

REPRODUCTION, CIRCULATION, AND

DISTRIBUTION IN PART OR AS A WHOLE WITHOUT

THE WRITTEN CONSENT OF BLUE WATER

DIMENSIONS ARE IN INCHES AND
MILLIMETER

FRACTIONAL: ± 1/16" ± 1.5mm
ANGULAR: ± 1 DEG
X ± 0.01" ± 2.5mm
XX ± 0.01" ± 0.50mm
XX ± 0.00" ± 0.050mm
XXX ± 0.00" ± 0.050mm THE WRITTEN CONSENT OF BLUE WATER APPROVALS DATE DESEALINATION LLC IS STRICTLY PROHIBITED. DRAWN SIZE DRAWING NUMBER REV MATERIAL: CHECK NR MFG FINISH: QUAL DO NOT SCALE DRAWING SCALE: SHEET 1 OF 1 CHIEF