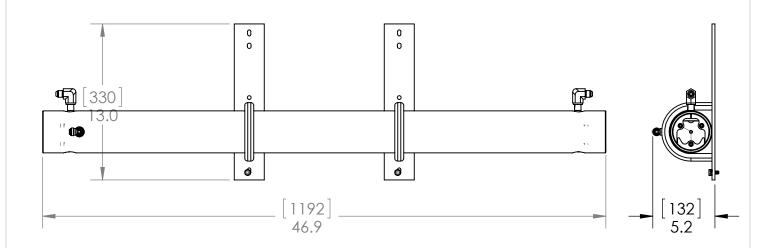

| ED:<br>ER | Blue Water N      |
|-----------|-------------------|
|           | TITLE: MEM, ASSY, |

| ± .005" ± 0.12/mm |      |        | ' MEM, ASS' |         | 7, 950-1 |
|-------------------|------|--------|-------------|---------|----------|
| VALS              | DATE |        |             |         |          |
|                   |      | CI7E [ | JPAWING N   | IIIMBED |          |