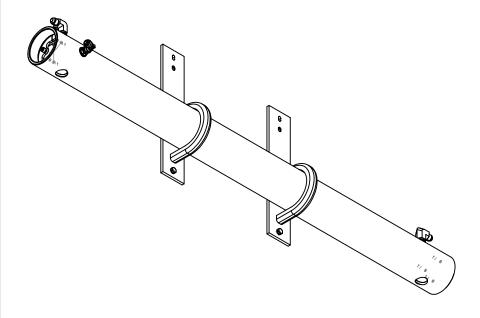

| ED:<br>ER | Blue Water N      |
|-----------|-------------------|
|           | TITLE: MEM, ASSY, |

| ± .005" ± 0.12/mm |      |        | ' MEM, ASS' |         | 7, 950-1 |
|-------------------|------|--------|-------------|---------|----------|
| VALS              | DATE |        |             |         |          |
|                   |      | CI7E [ | JPAWING N   | IIIMBED |          |