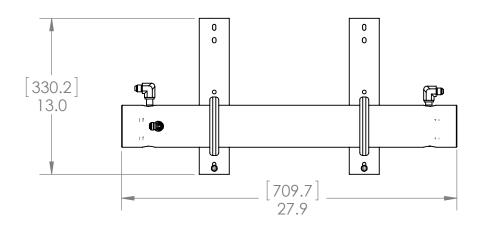

DO NOT SCALE DRAWING

| CES<br>SE SPECIFIED:             | 6 DI W       |
|----------------------------------|--------------|
| AND MILLIMETER<br>± 1.5mm        | Blue Water N |
| ± 2.5mm<br>± 0.50mm<br>• 0.127mm | TITLE: ACCV  |

APPROVALS DATE

1930 E. CARSON ST, SUITE 103 CARSON, CA, 90810 TEL: 1 (855) 55 DESAL FAX: 1 (310) 684 - 1474 www.BlueWaterDesalination.c

MEM, ASSY, 475-1

|  | DRAWN<br>CHECK | SIZE  | DRAWING NUMBER | REV          |
|--|----------------|-------|----------------|--------------|
|  | MFG            | D     | FI 1512        | ⊢ R          |
|  | QUAL           |       |                | U            |
|  | CHIEF          | SCALE | WEIGHT:        | SHEET 2 OF 2 |