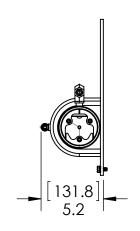

DO NOT SCALE DRAWING

| CES<br>SE SPECIFIED:             | 6 DI W       |
|----------------------------------|--------------|
| AND MILLIMETER<br>± 1.5mm        | Blue Water N |
| ± 2.5mm<br>± 0.50mm<br>• 0.127mm | TITLE: ACCV  |

APPROVALS DATE

1930 E. CARSON ST, SUITE 103 CARSON, CA, 90810 TEL: 1 (855) 55 DESAL FAX: 1 (310) 684 - 1474 www.BlueWaterDesalination.c

MEM, ASSY, 475-1

|  | DRAWN<br>CHECK | SIZE  | DRAWING NUMBER | REV          |
|--|----------------|-------|----------------|--------------|
|  | MFG            | D     | FI 1512        | ⊢ R          |
|  | QUAL           |       |                | U            |
|  | CHIEF          | SCALE | WEIGHT:        | SHEET 2 OF 2 |