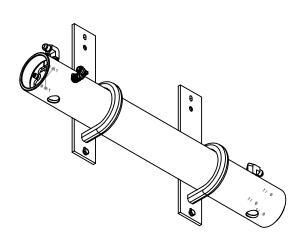

DO NOT SCALE DRAWING

| CES<br>SE SPECIFIED:             | 6 DI W       |
|----------------------------------|--------------|
| AND MILLIMETER<br>± 1.5mm        | Blue Water N |
| ± 2.5mm<br>± 0.50mm<br>• 0.127mm | TITLE: ACCV  |

APPROVALS DATE

1930 E. CARSON ST, SUITE 103 CARSON, CA, 90810 TEL: 1 (855) 55 DESAL FAX: 1 (310) 684 - 1474 www.BlueWaterDesalination.c

MEM, ASSY, 475-1

|  | DRAWN<br>CHECK | SIZE  | DRAWING NUMBER | REV          |
|--|----------------|-------|----------------|--------------|
|  | MFG            | D     | FI 1512        | ⊢ R          |
|  | QUAL           |       |                | U            |
|  | CHIEF          | SCALE | WEIGHT:        | SHEET 2 OF 2 |