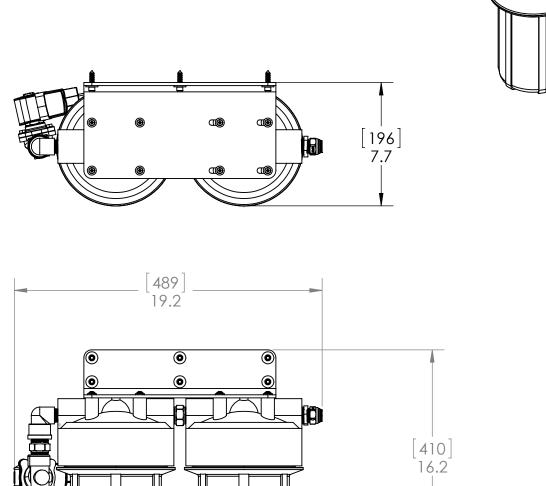

| Image: constraint of the second sec |                                                                                                                                                                                                                                                          |                                       |                                                                                                                                                                 |                                                      |                  |                |                                                                                                             |                  |  |
|---------------------------------------------------------------------------------------------------------------------------------------------------------------------------------------------------------------------------------------------------------------------------------------------------------------------------------------------------------------------------------------------------------------------------------------------------------------------------------------------------------------------------------------------------------------------------------------------------------------------------------------------------------------------------------------------------------------------------------------------------------------------------------------------------------------------------------------------------------------------------------------------------------------------------------------------------------------------------------------------------------------------------------------------------------------------------------------------------------------------------------------------------------------------------------------------------------------------------------------------------------------------------------------------------------------------------------------------------------------------------------------------------------------------------------------------------------------------------------------------------------------------------------------------------------------------------------------------------------------------------------------------------------------------------------------------------------------------------------------------------------------------------------------------------------------------------------------------------------------------------------------------------------------------------------------------------------------------------------------------------------------------------------------------------------------------------------------------------------|----------------------------------------------------------------------------------------------------------------------------------------------------------------------------------------------------------------------------------------------------------|---------------------------------------|-----------------------------------------------------------------------------------------------------------------------------------------------------------------|------------------------------------------------------|------------------|----------------|-------------------------------------------------------------------------------------------------------------|------------------|--|
| 10     -     INTRAL RELASE     2/2/2015     RC/CO22       13     -     -     INTRAL RELASE     2/2/2015     RC/CO22       10     -     -     -     INTRAL RELASE     2/2/2015     RC/CO22       10     -     -     -     -     -     -     -     -     -     -     -     -     -     -     -     -     -     -     -     -     -     -     -     -     -     -     -     -     -     -     -     -     -     -     -     -     -     -     -     -     -     -     -     -     -     -     -     -     -     -     -     -     -     -     -     -     -     -     -     -     -     -     -     -     -     -     -     -     -     -     -     -     -     -     -     -     -     -     -     -     - <th></th> <th>70</th> <th></th> <th></th> <th colspan="2">REVISIONS</th> <th></th> <th colspan="2"></th>                                                                                                                                                                                                                                                                                                                                                                                                                                                                                                                                                                                                                                                                                                                                                                                                                                                                                                                                                                                                                                                                                                                                                                                                                                                                                       |                                                                                                                                                                                                                                                          | 70                                    |                                                                                                                                                                 |                                                      | REVISIONS        |                |                                                                                                             |                  |  |
| 10     1       13     3     4       10     10     5       10     10     4     5       10     10     4     5       10     10     4     5       10     10     4     5       11     10     10     4     5       11     10     10     4     5     5       11     10     10     10     10     10     10     10     10     10     10     10     10     10     10     10     10     10     10     10     10     10     10     10     10     10     10     10     10     10     10     10     10     10     10     10     10     10     10     10     10     10     10     10     10     10     10     10     10     10     10     10     10     10     10     10     10     10     10                                                                                                                                                                                                                                                                                                                                                                                                                                                                                                                                                                                                                                                                                                                                                                                                                                                                                                                                                                                                                                                                                                                                                                                                                                                                                                                                                                                                                          |                                                                                                                                                                                                                                                          |                                       |                                                                                                                                                                 |                                                      |                  |                |                                                                                                             |                  |  |
|                                                                                                                                                                                                                                                                                                                                                                                                                                                                                                                                                                                                                                                                                                                                                                                                                                                                                                                                                                                                                                                                                                                                                                                                                                                                                                                                                                                                                                                                                                                                                                                                                                                                                                                                                                                                                                                                                                                                                                                                                                                                                                         |                                                                                                                                                                                                                                                          |                                       |                                                                                                                                                                 | -                                                    | INITIAL RELEASE  | 2/2/2015       | RC/CC                                                                                                       | )B2              |  |
| NO.     FOINS     DESCRIPTION     QIT       1     F110417     BRACKET, DUAL, FILTER, BIG     1       2     C150112     HOUSING, FILTER, 1, 10, BIG BLUE     2       3     G18110103     WASHER, FLAT, 10, NYL     8       4     B130309NYL     NIPPLE, HEX, .75, MNPT CLOSE     2       5     G18100121     WASHER, FLAT, OS, 1/4, SS     6       6     B1202026     CONN, 0.5X0.5MNPT, QK     2       7     B150227NYL     RB, 0.5FPT X 0.75MPT, NYL     1       8     C102307     ELEMENT, CARBON, BB     1       9     C101906     ELEMENT, CARBON, BB     1       10     G1844080306     SCREW, TYPE A, #10 X 1     8       11     G152221SS     SCREW, HEX A, 1/4 X1,SS     6       12     1     13     B101240NYL     ELB90, STREET, 3/4 MPT X 3/4 FPT, 1       13     B101240NYL     ELB90, STREET, 3/4 MPT X 3/4 FPT, 1     1       14     SIZE     SIZE     DRAWING NUMBER     Note of the tage of the tage of the tage of the tage of                                                                                                                                                                                                                                                                                                                                                                                                                                                                                                                                                                                                                                                                                                                                                                                                                                                                                                                                                                                                                                                                         |                                                                                                                                                                                                                                                          |                                       |                                                                                                                                                                 | 1 $5$ $11$ $4$ $-9$                                  |                  |                | RC/CC                                                                                                       |                  |  |
| 2     C150112     HOUSING, FILTER, 1, 10, BIG BLUE     2       3     G18110103     WASHER, FLAT, 10, NYL     8       4     B130309NYL     NIPPLE, HEX, .75, MNPT CLOSE     2       5     G18100121     WASHER, FLAT, OS, 1/4, SS     6       6     B120266     CONN, 0.5X0.5MNPT, QK     2       7     B150227NYL     RB, 0.5FPT X 0.75MPT, NYL     1       8     C102307     ELEMENT, CARBON, BB     1       9     C101906     ELEMENT, S MICRON, BB     1       10     G1844080306     SCREW, TYPE A, #10 X 1     8       11     G152221SS     SCREW, HEX A, 1/4 X1,SS     6       12     13     B101240NYL     NYL     NYL       13     B101240NYL     ELB90, STREET, 3/4 MPT X 3/4 FPT, 1     NYL       10     G1844080306     SCREW, HEX A, 1/4 X1,SS     6       12     13     B101240NYL     ELB90, STREET, 3/4 MPT X 3/4 FPT, 1       13     B101240NYL     ELB90, STREET, 3/4 MPT X 3/4 FPT, 1     NYL       10     ESALINATION LC, ANY REPRODUCTON<br>CIRCULATER DEPORTY OF RUBLE WATER<br>DEF                                                                                                                                                                                                                                                                                                                                                                                                                                                                                                                                                                                                                                                                                                                                                                                                                                                                                                                                                                                                                                                                                                |                                                                                                                                                                                                                                                          | 1                                     | F11C                                                                                                                                                            | )417                                                 | BRACKET,         | DUAL, FILTE    | r, BIG                                                                                                      | 1                |  |
| 4     B130309NYL     NIPPLE, HEX, .75, MNPT CLOSE     2       5     G18100121     WASHER, FLAT, OS, 1/4, SS     6       6     B122026     CONN, 0.5X0.5MNPT, QK     2       7     B150227NYL     RB, 0.5FPT X 0.75MPT, NYL     1       8     C102307     ELEMENT, CARBON, BB     1       9     C101906     ELEMENT, S MICRON, BB     1       10     G1844080306     SCREW, TYPE A, #10 X 1     8       11     G152221SS     SCREW, HEX A, 1/4 X1,SS     6       12     1     1     1       13     B101240NYL     ELB90, STREET, 3/4 MPT X 3/4 FPT, 1     1       13     B101240NYL     ELB90, STREET, 3/4 MPT X 3/4 FPT, 1     1       13     B101240NYL     ELB90, STREET, 3/4 MPT X 3/4 FPT, 1     1       14     SIZE     BLU WATE     1004 EAAAAAAAAAAAAAAAAAAAAAAAAAAAAAAAAAAA                                                                                                                                                                                                                                                                                                                                                                                                                                                                                                                                                                                                                                                                                                                                                                                                                                                                                                                                                                                                                                                                                                                                                                                                                                                                                                                     |                                                                                                                                                                                                                                                          | 2                                     | C150                                                                                                                                                            | 0112                                                 | HOUSING, FI      |                | BIG BLUE                                                                                                    | 2                |  |
| 5     G18100121     WASHER, FLAT, OS, 1/4, SS     6       6     B122026     CONN, 0.5X0.5MNPT, QK     2       7     B150227NYL     RB, 0.5FPT X 0.75MPT, NYL     1       8     C102307     ELEMENT, CARBON, BB     1       9     C101906     ELEMENT, S MICRON, BB     1       10     G1844080306     SCREW, TYPE A, #10 X 1     8       11     G152221SS     SCREW, HEX A, 1/4 X1,SS     6       12     1     1     1       13     B101240NYL     ELB90, STREET, 3/4 MPT X 3/4 FPT, 1     1       13     B101240NYL     ELB90, STREET, 3/4 MPT X 3/4 FPT, 1     1       14     S12     1     1     1       13     B101240NYL     ELB90, STREET, 3/4 MPT X 3/4 FPT, 1     1       14     S12     1     1     1       13     B101240NYL     ELB90, STREET, 3/4 MPT X 3/4 FPT, 1     1       14     S12     I     I     1       13     B101240NYL     ELB90, STREET, 3/4 MPT X 3/4 FPT, 1     1       14                                                                                                                                                                                                                                                                                                                                                                                                                                                                                                                                                                                                                                                                                                                                                                                                                                                                                                                                                                                                                                                                                                                                                                                                  |                                                                                                                                                                                                                                                          | 3                                     | G181                                                                                                                                                            | 10103                                                | WASHE            | R, FLAT, 10, I | ١YL                                                                                                         | 8                |  |
| 6   B122026   CONN, 0.5X0.5MNPT, QK   2     7   B150227NYL   RB, 0.5FPT X 0.75MPT, NYL   1     8   C102307   ELEMENT, CARBON, BB   1     9   C101906   ELEMENT, 5 MICRON, BB   1     10   G1844080306   SCREW, TYPE A, #10 X 1   8     11   G152221SS   SCREW, HEX A, 1/4 X1,SS   6     12   11   13   B101240NYL   ELB90, STREET, 3/4 MPT X 3/4 FPT, 1     NOTICE OF CONFIDENTIALITY   Intersoftwarding constant of the state                                                                                                                                                                                                                                                                                                                                                                                                                                                                                                                                      |                                                                                                                                                                                                                                                          | 4                                     | B1303                                                                                                                                                           | 09NYL                                                | NIPPLE, HEX      | (, .75, MNPT   | CLOSE                                                                                                       | 2                |  |
| 7     B150227NYL     RB, 0.5FPT X 0.75MPT, NYL     1       8     C102307     ELEMENT, CARBON, BB     1       9     C101906     ELEMENT, 5 MICRON, BB     1       10     G1844080306     SCREW, TYPE A, #10 X 1     8       11     G152221SS     SCREW, HEX A, 1/4 X1,SS     6       12     1     13     B101240NYL     ELB90, STREET, 3/4 MPT X 3/4 FPT, 1       NYL     13     B101240NYL     ELB90, STREET, 3/4 MPT X 3/4 FPT, 1     1       13     B101240NYL     ELB90, STREET, 3/4 MPT X 3/4 FPT, 1     1       14     B1001240NYL     ELB90, STREET, 3/4 MPT X 3/4 FPT, 1     1       13     B101240NYL     ELB90, STREET, 3/4 MPT X 3/4 FPT, 1     1       14     B10004400000000000000000000000000000000                                                                                                                                                                                                                                                                                                                                                                                                                                                                                                                                                                                                                                                                                                                                                                                                                                                                                                                                                                                                                                                                                                                                                                                                                                                                                                                                                                                        |                                                                                                                                                                                                                                                          | 5                                     | G1810                                                                                                                                                           | 00121                                                | WASHER,          | FLAT, OS, 1,   | /4, SS                                                                                                      | 6                |  |
| 8   C102307   ELEMENT, CARBON, BB   1     9   C101906   ELEMENT, 5 MICRON, BB   1     10   G1844080306   SCREW, TYPE A, #10 X 1   8     11   G152221SS   SCREW, HEX A, 1/4 X1,SS   6     12   11   13   B101240NYL   ELB90, STREET, 3/4 MPT X 3/4 FPT, 1     NOTICE OF CONFIDENTIALITY     THE INFORMATION CONTAINED IN THIS DRAWING<br>IS THE PROPERTY OF BLUE WATER   DESALINATION LIC, ANY REPRODUCTION, AND DISTRIBUTION IN PART OR AS<br>A WHOLE WITTEN CONSENT OF<br>BLUE WATER DESALINATION LIC, ANY REPRODUCTION, AND DISTRIBUTION IN PART OR AS<br>A WHOLE WITTEN CONSENT OF<br>BLUE WATER DESALINATION LIC IS STRICTLY<br>PROHIBITED.   DATE   DISE   DRAWING NUMBER   REV<br>MATERIAL:     MATERIAL:   CHECK   MGG   DATE   DRAWING NUMBER   REV                                                                                                                                                                                                                                                                                                                                                                                                                                                                                                                                                                                                                                                                                                                                                                                                                                                                                                                                                                                                                                                                                                                                                                                                                                                                                                                                             |                                                                                                                                                                                                                                                          | 6                                     | B122                                                                                                                                                            | 2026                                                 | CONN, C          | ).5X0.5MNPT    | , QK                                                                                                        | 2                |  |
| 9   C101906   ELEMENT, 5 MICRON, BB   1     10   G1844080306   SCREW, TYPE A, #10 X 1   8     11   G152221SS   SCREW, HEX A, 1/4 X1,SS   6     12   1   13   B101240NYL   ELB90, STREET, 3/4 MPT X 3/4 FPT, 1     NOTICE OF CONFIDENTIALITY   13   B101240NYL   ELB90, STREET, 3/4 MPT X 3/4 FPT, 1     NYL   13   B101240NYL   ELB90, STREET, 3/4 MPT X 3/4 FPT, 1     NYL   13   B101240NYL   ELB90, STREET, 3/4 MPT X 3/4 FPT, 1     NYL   10   STREET, 3/4 MPT X 3/4 FPT, 1   1     14   SCREW, HEX A, 1/4 X1, SS   6   1     15   THE INFORMATION CONTAINED IN THIS DRAWING<br>IST THE SOLE PROPERTY OF BLUE WATER<br>DESALINATION LIC, ANY REPRODUCTION,<br>CIRCULATION ARD DISTRIBUTION IN PART OR AS<br>A WHOLE WITHOUT THE WRITTEN CONSENT OF<br>BLUE WATER DESEALINATION LIC IS STRICTLY<br>PROVING THE DESEALINATION LIC IS STRICTLY<br>PROVING THE WRITTEN CONSENT OF<br>BLUE WATER DESEALINATION LIC IS STRICTLY<br>PROVING DESEALINATION LIC IS STRICTLY   DATE     MATERIAL:   CHECK   DATE     MATERIAL:   CHECK   DATE     FINISH:   MPG   DATE                                                                                                                                                                                                                                                                                                                                                                                                                                                                                                                                                                                                                                                                                                                                                                                                                                                                                                                                                                                                                                        |                                                                                                                                                                                                                                                          | 7                                     | B1502                                                                                                                                                           | 27NYL                                                |                  | T X 0.75MPT    | , NYL                                                                                                       | 1                |  |
| 10 G1844080306 SCREW, TYPE A, #10 X 1 8   11 G152221SS SCREW, HEX A, 1/4 X1,SS 6   12 1   13 B101240NYL ELB90, STREET, 3/4 MPT X 3/4 FPT, 1   NOTICE OF CONFIDENTIALITY   It is information contained in this drawing is the sole property of BLUE Water Contained in this drawing circulation and circulation and circulation and circulation and circulation and circle circulation and circle                                                                                                                                                                                                                                                               |                                                                                                                                                                                                                                                          | 8                                     | C102                                                                                                                                                            | 2307                                                 | ELEMEN           | IT, CARBON     | , BB                                                                                                        | 1                |  |
| 11 G152221SS SCREW, HEX A, 1/4 X1,SS 6   12 1   13 B101240NYL ELB90, STREET, 3/4 MPT X 3/4 FPT, 1   THE INFORMATION CONTAINED IN THIS DRAWING<br>IS THE SOLE PROPERTY OF BLUE WATER<br>DESALINATION LLC. ANY REPRODUCTION,<br>DESALINATION LLC. ANY REPRODUCTION,<br>DESALINATION LLC IS STRICTLY<br>PROHIBITED.   MATERIAL: CHECK DRAWING NUMBER   MATERIAL: CHECK DRAWING NUMBER                                                                                                                                                                                                                                                                                                                                                                                                                                                                                                                                                                                                                                                                                                                                                                                                                                                                                                                                                                                                                                                                                                                                                                                                                                                                                                                                                                                                                                                                                                                                                                                                                                                                                                                      |                                                                                                                                                                                                                                                          | 9                                     |                                                                                                                                                                 |                                                      |                  |                |                                                                                                             | 1                |  |
| 12 1   13 B101240NYL   ELB90, STREET, 3/4 MPT X 3/4 FPT, 1   NOTICE OF CONFIDENTIALITY   THE INFORMATION CONTAINED IN THIS DRAWING<br>IS THE SOLE PROPERTY OF BLUE WATER<br>DESALINATION LLC. ANY REPRODUCTION,<br>CIRCULATION, AND DISTRIBUTION IN PART OR AS<br>A WHOLE WITHOUT THE WRITTEN CONSENT OF<br>BLUE WATER DESEALINATION LLC IS STRICTLY<br>PROHIBITED. UNLSS OF 2020<br>THE STRICTLY   MATERIAL: CHECK DRAWING NUMBER REV<br>CHECK   MATERIAL: CHECK DRAWING NUMBER REV<br>CHECK                                                                                                                                                                                                                                                                                                                                                                                                                                                                                                                                                                                                                                                                                                                                                                                                                                                                                                                                                                                                                                                                                                                                                                                                                                                                                                                                                                                                                                                                                                                                                                                                           |                                                                                                                                                                                                                                                          | 10                                    |                                                                                                                                                                 |                                                      |                  |                |                                                                                                             | 8                |  |
| 13 B101240NYL ELB90, STREET, 3/4 MPT X 3/4 FPT, 1   NOTICE OF CONFIDENTIALITY   THE INFORMATION CONTAINED IN THIS DRAWING<br>IS THE SOLE PROPERTY OF BLUE WATER<br>DESALINATION LLC. ANY REPRODUCTION,<br>CIRCULATION, AND DISTRIBUTION IN PART OR AS<br>A WHOLE WITHOUT THE WRITTEN CONSENT OF<br>BLUE WATER DESEALINATION LLC IS STRICTLY<br>PROHIBITED. UNLESSAL 1 IN A T I O N Image: Carbon Carbon<br>Destination contained in this DRAWING<br>WWW.BlueWaterDesclination.co   MATERIAL: CHECK DRAWING NUMBER REV<br>PROVALS   MATERIAL: CHECK DRAWING NUMBER REV<br>POLICION                                                                                                                                                                                                                                                                                                                                                                                                                                                                                                                                                                                                                                                                                                                                                                                                                                                                                                                                                                                                                                                                                                                                                                                                                                                                                                                                                                                                                                                                                                                       |                                                                                                                                                                                                                                                          | 11                                    | G152                                                                                                                                                            | 22155                                                |                  |                |                                                                                                             | 6                |  |
| Instruction Instruction NYL I   NOTICE OF CONFIDENTIALITY The INFORMATION CONTAINED IN THIS DRAWING<br>IS THE SOLE PROPERTY OF BLUE WATER UNLES ON HYDER WOULDER<br>IS THE SOLE PROPERTY OF BLUE WATER UNLES ON THIS DRAWING<br>DESALINATION LLC. ANY REPRODUCTION,<br>CIRCULATION, AND DISTRIBUTION IN PART OR AS<br>A WHOLE WITHEN CONSENT OF<br>BLUE WATER DESEALINATION LLC IS STRICTLY<br>PROHIBITED. Image: Carson St. SUFF 103<br>DE S A L I N A T I O N Image: Carson St. SUFF 103<br>DE S A L I N A T I O N Image: Carson St. SUFF 103<br>DE S A L I N A T I O N Image: Carson St. SUFF 103<br>DE S A L I N A T I O N Image: Carson St. SUFF 103<br>DE S A L I N A T I O N Image: Carson St. SUFF 103<br>DE S A L I N A T I O N Image: Carson St. SUFF 103<br>DE S A L I N A T I O N Image: Carson St. SUFF 103<br>DE S A L I N A T I O N Image: Carson St. SUFF 103<br>DE S A L I N A T I O N Image: Carson St. SUFF 103<br>DE S A L I N A T I O N Image: Carson St. SUFF 103<br>DE CARSON CA 9851<br>DE S A L I N A T I O N Image: Carson St. SUFF 103<br>DE CARSON CA 9851<br>DE S A L I N A T I O N Image: Carson St. SUFF 103<br>DE CARSON CA 9851<br>DE S A L I N A T I O N Image: Carson St. SUFF 103<br>DE CARSON CA 9851<br>DE CARSON CA 9851<br>DE CARSON CA 9851<br>DE CARSON CARSON CA 9851<br>DE CARSON CAR                                                                                                                                                                                                     |                                                                                                                                                                                                                                                          | 12                                    |                                                                                                                                                                 | _                                                    |                  |                |                                                                                                             |                  |  |
| VOLFANCES     VOLFANCES     THE INFORMATION CONTAINED IN THIS DRAWING<br>IS THE SOLE PROPERTY OF BLUE WATER<br>DESCRIPTION LLC. ANY REPRODUCTION,<br>CIRCULATION, AND DISTRIBUTION IN PART OR AS<br>A WHOLE WITHOUT THE WRITTEN CONSENT OF<br>BLUE WATER DESEALINATION LLC IS STRICTLY<br>PROHIBITED.   VOLFANCES<br>UNLSS OF CONSENT OF<br>BLUE WATER DESEALINATION LLC IS STRICTLY<br>PROHIBITED.   DEAMING NUMBER<br>APPROVALS   DRAWING NUMBER<br>APPROVALS   DRAWING NUMBER<br>APPROVALS   DRAWING NUMBER<br>APPROVALS   SIZE<br>DRAWING NUMBER   REV<br>APPROVALS     MATERIAL:   CHECK   MFG   D   SIZE<br>D   DRAWING NUMBER   REV<br>A                                                                                                                                                                                                                                                                                                                                                                                                                                                                                                                                                                                                                                                                                                                                                                                                                                                                                                                                                                                                                                                                                                                                                                                                                                                                                                                                                                                                                                                         |                                                                                                                                                                                                                                                          | 13                                    | B1012                                                                                                                                                           | 40NYL                                                | ELB90, STREE     |                | 3/4 FPT,                                                                                                    | 1                |  |
| FINISH: MFG D                                                                                                                                                                                                                                                                                                                                                                                                                                                                                                                                                                                                                                                                                                                                                                                                                                                                                                                                                                                                                                                                                                                                                                                                                                                                                                                                                                                                                                                                                                                                                                                                                                                                                                                                                                                                                                                                                                                                                                                                                                                                                           | THE INFORMATION CONTAINED IN THIS DF<br>IS THE SOLE PROPERTY OF BLUE WATER<br>DESALINATION LLC. ANY REPRODUCTION<br>CIRCULATION, AND DISTRIBUTION IN PART<br>A WHOLE WITHOUT THE WRITTEN CONSEN<br>BLUE WATER DESEALINATION LLC IS STRICT<br>PROHIBITED. | RAWING<br>I,<br>OR AS<br>IT OF<br>ILY | DMRNSIONS ARE IN INCHES AN<br>FRACTIONAL: ± 17.16' ±<br>ANGUIAR: ± 10.16'<br>XX ± 0.11' ±<br>XX ± 0.01' ±<br>XX ± 0.01' ±<br>XX ± 0.01' ±<br>APPROVALS<br>DRAWN | ID MILLIMETER<br>1.5mm<br>2.5mm<br>0.50mm<br>0.127mm | DESALI<br>TITLE: | Vater PATION   | 30 E. CARSON ST, SU<br>(RSON, CA, 90810<br>1: 1 (855) 55 DESAL<br>4: 1 (310) 684 - 1472<br>w.BlueWaterDesal | 4<br>ination.com |  |
|                                                                                                                                                                                                                                                                                                                                                                                                                                                                                                                                                                                                                                                                                                                                                                                                                                                                                                                                                                                                                                                                                                                                                                                                                                                                                                                                                                                                                                                                                                                                                                                                                                                                                                                                                                                                                                                                                                                                                                                                                                                                                                         |                                                                                                                                                                                                                                                          |                                       | CHECK<br>MFG                                                                                                                                                    |                                                      |                  | NUMBER         |                                                                                                             | KEV              |  |
| DO NOT SCALE DRAWING CHIEF SCALE: WEIGHT: SHEET 1 OF 2                                                                                                                                                                                                                                                                                                                                                                                                                                                                                                                                                                                                                                                                                                                                                                                                                                                                                                                                                                                                                                                                                                                                                                                                                                                                                                                                                                                                                                                                                                                                                                                                                                                                                                                                                                                                                                                                                                                                                                                                                                                  | HNISH:<br>DO NOT SCALE DRAWING                                                                                                                                                                                                                           |                                       | QUAL                                                                                                                                                            |                                                      |                  | GHT:           | SHFFT                                                                                                       | -<br>1 OF 2      |  |