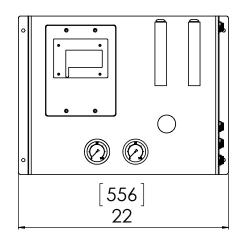

6

5



6

5

4



7

8

8

F

D

С

В



3

4

2

1

F

Е

D

С

В

| NOTICE OF CONFIDENTIALITY<br>THE INFORMATION CONTAINED IN THIS<br>DRAWING IS THE SOLE PROPERTY OF BLUE<br>WATER DESALINATION LLC, ANY<br>REPRODUCTION, CIRCULATION, AND<br>DISTRIBUTION IN PART OR AS A WHOLE WITHOU<br>THE WRITTEN CONSENT OF BLUE WATER<br>DESFAULTION LLC, IS STRECTLY PROHIBITED. | ANGULAR: 1 DEG<br>X 1.01"<br>XX 1.001"<br>XX 1.005 |  | PECIFIED:<br>HES AND<br>± 1.5mm<br>± 2.5mm | TITLE | Blue Water<br>DESALINATION<br>HELINGSONCA 9880<br>HELINGSONA<br>HELINGSONA<br>HELINGSONA<br>HELINGSONA<br>HELINGSONA<br>HELINGSONA<br>HELINGSONA<br>HELINGSONA<br>HELINGSONA<br>HELINGSONA<br>HELINGSONA<br>HELINGSONA<br>HELINGSONA<br>HELINGSONA<br>HELINGSONA<br>HELINGSONA<br>HELINGSONA<br>HELINGSONA<br>HELINGSONA<br>HELINGSONA<br>