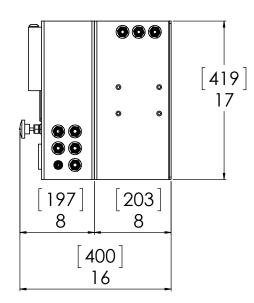

F

Е

D

h

С

Α

8

7

| TH<br>DR<br>W/<br>RE<br>DIS<br>TH | E INFORMATION CONTAINED IN THIS<br>AWING IS THE SOLE PROPERTY OF BLUE<br>ATER DESALINATION LLC. ANY<br>PRODUCTION, CIRCULATION, AND | UNLESS C<br>DIMENSIO<br>MILLIMETE<br>FRACTION<br>ANGULAR<br>X<br>JX<br>JXX<br>JXX | AL: ±1/16"<br>±1 DEG<br>± 0.1" | PECIFIED:<br>HES AND<br>± 1.5mm<br>± 2.5mm<br>+ 0.50mm | TITLE |         | Water   | CARSON, CA.<br>TEL: 1 (855) 55<br>FAX: 1 (310) 6 | DESAL        | A |
|-----------------------------------|-------------------------------------------------------------------------------------------------------------------------------------|-----------------------------------------------------------------------------------|--------------------------------|--------------------------------------------------------|-------|---------|---------|--------------------------------------------------|--------------|---|
| MA                                | TEDIAL                                                                                                                              | DRAWN<br>CHECK                                                                    |                                |                                                        | SIZE  | DRAWING | NUMBER  |                                                  | REV          | 1 |
| FIN                               | чэп. –                                                                                                                              | MFG                                                                               |                                |                                                        |       |         |         |                                                  | INK          |   |
|                                   |                                                                                                                                     | QUAL                                                                              |                                |                                                        | SCALE | :       | WEIGHT: |                                                  | SHEET 2 OF 2 | 1 |
|                                   | 3                                                                                                                                   |                                                                                   |                                | 2                                                      |       |         | 1       | 1                                                |              | - |