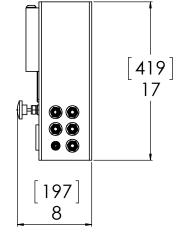

6

5

6

5

4

7

8

8

F

D

С

В

3

4

2

1

F

Е

D

С

В

| NOTICE OF CONFIDENTIALITY<br>THE INFORMATION CONTAINED IN THIS<br>DRAWING IS THE SOLE PROPERTY OF BLUE<br>WATER DESALINATION LLC, ANY<br>REPRODUCTION, CIRCULATION, AND<br>DISTRIBUTION IN PART OR AS A WHOLE WITHOU<br>THE WRITTEN CONSENT OF BLUE WATER<br>DESFAULTION LLC, IS STRECTLY PROHIBITED. | ANGULAR: 1 DEG<br>X 1.01"<br>XX 1.001"<br>XX 1.005 |  | PECIFIED:<br>HES AND<br>± 1.5mm<br>± 2.5mm | TITLE | Blue Water<br>DESALINATION<br>HELINGSONCA 9880<br>HELINGSONA<br>HELINGSONA<br>HELINGSONA<br>HELINGSONA<br>HELINGSONA<br>HELINGSONA<br>HELINGSONA<br>HELINGSONA<br>HELINGSONA<br>HELINGSONA<br>HELINGSONA<br>HELINGSONA<br>HELINGSONA<br>HELINGSONA<br>HELINGSONA<br>HELINGSONA<br>HELINGSONA<br>HELINGSONA<br>HELINGSONA<br>HELINGSONA<br>HELINGSONA<br>HELINGSONA<br>HELINGSONA<br>HELINGSONA<br>HELINGSONA<br>HELINGSONA<br>HELINGSONA<br>HELINGSONA<br>HELINGSONA<br>HELINGSONA<br>HELINGSONA<br>HELINGSONA<br>HELINGSONA<br>HELINGSONA<br>HELINGSONA<br>HELINGSONA<br>HELINGSONA<br>HELINGSONA<br>HELINGSONA<br>HELINGSONA<br>HELINGSONA<br>HELINGSONA<br>HELINGSONA<br>HELINGSONA<br>HELINGSONA<br>HELINGSONA<br>HELINGSONA<br>HELINGSONA<br>HELINGSONA<br>HELINGSONA<br>HELINGSONA<br>HELINGSONA<br>HELINGSONA<br>HELINGSONA<br>HELINGSONA<br>HELINGSONA<br>HELINGSONA<br>HELINGSONA<br>HELINGSONA<br>HELINGSONA<br>HELINGSONA<br>HELINGSONA<br>HELINGSONA<br>HELINGSONA<br>HELINGSONA<br>HELINGSONA<br>HELINGSONA<br>HELINGSONA<br>HELINGSONA<br>HELINGSONA<br>HELINGSONA<br>HELINGSONA<br>HELINGSONA<br>HELINGSONA<br>HELINGSONA<br>HELINGSONA<br>HELINGSONA<br>HELINGSONA<br>HELINGSONA<br>HELINGSONA<br>HELINGSONA<br>HELINGSONA<br>HELINGSONA<br>HELINGSONA<br>HELINGSONA<br>HELINGSONA<br>HELINGSONA<br>HELINGSONA<br>HELINGSONA<br>HELINGSONA<br>HELINGSONA<br>HELINGSONA<br>HELINGSONA<br>HELINGSONA<br>HELINGSONA<br>HELINGSONA<br>HELINGSONA<br>HELINGSONA<br>HELINGSONA<br>HELINGSONA<br>HELINGSONA<br>HELINGSONA<br>HELINGSONA<br>HELINGSONA<br>HELINGSONA<br>HELINGSONA<br>HELINGSONA<br>HELINGSONA<br>HELINGSONA<br>HELINGSONA<br>HELINGSONA<br>HELINGSONA<br>HELINGSONA<br>HELINGSONA<br>HELINGSONA<br>HELINGSONA<br>HELINGSONA<br>HELINGSONA<br>HELINGSONA<br>HELINGSONA<br>HELINGSONA<br>HELINGSONA<br>HELINGSONA<br>HELINGSONA<br>HELINGSONA<br>HELINGSONA<br>HELINGSONA<br>HELINGSONA<br>HELINGSONA<br>HELINGSONA<br>HELINGSONA<br>HELINGSONA<br>HELINGSONA<br>HELINGSONA<br>HELINGSONA<br>HELINGSONA<br>HELINGSONA<br>HELINGSONA<br>HELINGSONA<br>HELINGSONA<br>HELINGSONA<br>HELINGSONA<br>HELINGSONA<br>HELINGSONA<br>HELINGSONA<br>HELINGSONA<br>HELINGSONA<br>HELINGSONA<br>HELINGSONA<br>HELINGSONA<br>HELINGSONA<br>HELINGSONA<br>HELINGSONA<br>HELINGSONA<br>HELINGSONA<br>HELINGSONA<br>HELINGSONA<br>HELINGSONA<br>HELINGSONA<br>HELINGSONA<br>HELINGSONA<br>HELINGSONA<br>HELINGSONA<br>HELINGSONA<br>HELINGSONA<br>HELINGSONA<br>HELINGSONA |         |   |      | -        |   |
|-------------------------------------------------------------------------------------------------------------------------------------------------------------------------------------------------------------------------------------------------------------------------------------------------------|----------------------------------------------------|--|--------------------------------------------|-------|----------------------------------------------------------------------------------------------------------------------------------------------------------------------------------------------------------------------------------------------------------------------------------------------------------------------------------------------------------------------------------------------------------------------------------------------------------------------------------------------------------------------------------------------------------------------------------------------------------------------------------------------------------------------------------------------------------------------------------------------------------------------------------------------------------------------------------------------------------------------------------------------------------------------------------------------------------------------------------------------------------------------------------------------------------------------------------------------------------------------------------------------------------------------------------------------------------------------------------------------------------------------------------------------------------------------------------------------------------------------------------------------------------------------------------------------------------------------------------------------------------------------------------------------------------------------------------------------------------------------------------------------------------------------------------------------------------------------------------------------------------------------------------------------------------------------------------------------------------------------------------------------------------------------------------------------------------------------------------------------------------------------------------------------------------------------------------------------------------------------------------------------------------------------------------------------------------------------------------------------------------------------------------------------------------------------------------------------------------------------------------------------------------------------------------------------------------------------------------|---------|---|------|----------|---|
| MATERIAL:                                                                                                                                                                                                                                                                                             | DRAWN                                              |  |                                            | SIZE  | DRAWING                                                                                                                                                                                                                                                                                                                                                                                                                                                                                                                                                                                                                                                                                                                                                                                                                                                                                                                                                                                                                                                                                                                                                                                                                                                                                                                                                                                                                                                                                                                                                                                                                                                                                                                                                                                                                                                                                                                                                                                                                                                                                                                                                                                                                                                                                                                                                                                                                                                                          | NUMBER  |   |      | REV      | 1 |
| FINISH:                                                                                                                                                                                                                                                                                               | MFG                                                |  |                                            | C     |                                                                                                                                                                                                                                                                                                                                                                                                                                                                                                                                                                                                                                                                                                                                                                                                                                                                                                                                                                                                                                                                                                                                                                                                                                                                                                                                                                                                                                                                                                                                                                                                                                                                                                                                                                                                                                                                                                                                                                                                                                                                                                                                                                                                                                                                                                                                                                                                                                                                                  |         |   |      | INR      |   |
| DO NOT SCALE DRAWING                                                                                                                                                                                                                                                                                  | QUAL<br>CHIEF                                      |  |                                            | SCALE | :                                                                                                                                                                                                                                                                                                                                                                                                                                                                                                                                                                                                                                                                                                                                                                                                                                                                                                                                                                                                                                                                                                                                                                                                                                                                                                                                                                                                                                                                                                                                                                                                                                                                                                                                                                                                                                                                                                                                                                                                                                                                                                                                                                                                                                                                                                                                                                                                                                                                                | WEIGHT: |   | SHEE | T 1 OF 2 | 1 |
| 3                                                                                                                                                                                                                                                                                                     |                                                    |  | 2                                          |       |                                                                                                                                                                                                                                                                                                                                                                                                                                                                                                                                                                                                                                                                                                                                                                                                                                                                                                                                                                                                                                                                                                                                                                                                                                                                                                                                                                                                                                                                                                                                                                                                                                                                                                                                                                                                                                                                                                                                                                                                                                                                                                                                                                                                                                                                                                                                                                                                                                                                                  |         | 1 |      |          | 1 |

5

6

3

4

2

1

Е

D

С

В

7

6

5

f

4

8

F

Е

D

h

С

Α

8

7

| TH<br>DR<br>W/<br>RE<br>DIS<br>TH | E INFORMATION CONTAINED IN THIS<br>AWING IS THE SOLE PROPERTY OF BLUE<br>ATER DESALINATION LLC. ANY<br>PRODUCTION, CIRCULATION, AND | UNLESS C<br>DIMENSIO<br>MILLIMETE<br>FRACTION<br>ANGULAR<br>X<br>JX<br>JXX<br>JXX | AL: ±1/16"<br>±1 DEG<br>± 0.1" | PECIFIED:<br>HES AND<br>± 1.5mm<br>± 2.5mm<br>+ 0.50mm | TITLE |         | Water   | CARSON, CA.<br>TEL: 1 (855) 55<br>FAX: 1 (310) 6 | DESAL        | A |
|-----------------------------------|-------------------------------------------------------------------------------------------------------------------------------------|-----------------------------------------------------------------------------------|--------------------------------|--------------------------------------------------------|-------|---------|---------|--------------------------------------------------|--------------|---|
| MA                                | TEDIAL                                                                                                                              | DRAWN<br>CHECK                                                                    |                                |                                                        | SIZE  | DRAWING | NUMBER  |                                                  | REV          | 1 |
| FIN                               | чэп. –                                                                                                                              | MFG                                                                               |                                |                                                        |       |         |         |                                                  | INK          |   |
|                                   |                                                                                                                                     | QUAL                                                                              |                                |                                                        | SCALE | :       | WEIGHT: |                                                  | SHEET 2 OF 2 | 1 |
|                                   | 3                                                                                                                                   |                                                                                   |                                | 2                                                      |       |         | 1       | 1                                                |              | - |