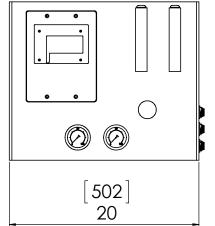

6

5

6

5

4

7

8

8

F

D

С

В

3

4

2

1

F

Е

D

С

В

| NOTICE OF CONFIDENTIALITY<br>THE INFORMATION CONTAINED IN THIS<br>DRAWING IS THE SOLE PROPERTY OF BLUE<br>WATER DESALINATION LLC, ANY<br>REPRODUCTION, CIRCULATION, AND<br>DISTRIBUTION IN PART OR AS A WHOLE WITHOU<br>THE WRITTEN CONSENT OF BLUE WATER<br>DESFAULTION LLC, IS STRECTLY PROHIBITED. | ANGULAR: 1 DEG<br>X 1.01"<br>XX 1.001"<br>XX 1.005 |  | PECIFIED:<br>HES AND<br>± 1.5mm<br>± 2.5mm | TITLE | Blue Water<br>DESALINATION<br>HELINGSONCA 9880<br>HELINGSONA<br>HELINGSONA<br>HELINGSONA<br>HELINGSONA<br>HELINGSONA<br>HELINGSONA<br>HELINGSONA<br>HELINGSONA<br>HELINGSONA<br>HELINGSONA<br>HELINGSONA<br>HELINGSONA<br>HELINGSONA<br>HELINGSONA<br>HELINGSONA<br>HELINGSONA<br>HELINGSONA<br>HELINGSONA<br>HELINGSONA<br>HELINGSONA<br>HELINGSONA<br>HELINGSONA<br>HELINGSONA<br>HELINGSONA<br>HELINGSONA<br>HELINGSONA<br>HELINGSONA<br>HELINGSONA<br>HELINGSONA<br>HELINGSONA<br>HELINGSONA<br>HELINGSONA<br>HELINGSONA<br>HELINGSONA<br>HELINGSONA<br>HELINGSONA<br>HELINGSONA<br>HELINGSONA<br>HELINGSONA<br>HELINGSONA<br>HELINGSONA<br>HELINGSONA<br>HELINGSONA<br>HELINGSONA<br>HELINGSONA<br>HELINGSONA<br>HELINGSONA<br>HELINGSONA<br>HELINGSONA<br>HELINGSONA<br>HELINGSONA<br>HELINGSONA<br>HELINGSONA<br>HELINGSONA<br>HELINGSONA<br>HELINGSONA<br>HELINGSONA<br>HELINGSONA<br>HELINGSONA<br>HELINGSONA<br>HELINGSONA<br>HELINGSONA<br>HELINGSONA<br>HELINGSONA<br>HELINGSONA<br>HELINGSONA<br>HELINGSONA<br>HELINGSONA<br>HELINGSONA<br>HELINGSONA<br>HELINGSONA<br>HELINGSONA<br>HELINGSONA<br>HELINGSONA<br>HELINGSONA<br>HELINGSONA<br>HELINGSONA<br>HELINGSONA<br>HELINGSONA<br>HELINGSONA<br>HELINGSONA<br>HELINGSONA<br>HELINGSONA<br>HELINGSONA<br>HELINGSONA<br>HELINGSONA<br>HELINGSONA<br>HELINGSONA<br>HELINGSONA<br>HELINGSONA<br>HELINGSONA<br>HELINGSONA<br>HELINGSONA<br>HELINGSONA<br>HELINGSONA<br>HELINGSONA<br>HELINGSONA<br>HELINGSONA<br>HELINGSONA<br>HELINGSONA<br>HELINGSONA<br>HELINGSONA<br>HELINGSONA<br>HELINGSONA<br>HELINGSONA<br>HELINGSONA<br>HELINGSONA<br>HELINGSONA<br>HELINGSONA<br>HELINGSONA<br>HELINGSONA<br>HELINGSONA<br>HELINGSONA<br>HELINGSONA<br>HELINGSONA<br>HELINGSONA<br>HELINGSONA<br>HELINGSONA<br>HELINGSONA<br>HELINGSONA<br>HELINGSONA<br>HELINGSONA<br>HELINGSONA<br>HELINGSONA<br>HELINGSONA<br>HELINGSONA<br>HELINGSONA<br>HELINGSONA<br>HELINGSONA<br>HELINGSONA<br>HELINGSONA<br>HELINGSONA<br>HELINGSONA<br>HELINGSONA<br>HELINGSONA<br>HELINGSONA<br>HELINGSONA<br>HELINGSONA<br>HELINGSONA<br>HELINGSONA<br>HELINGSONA<br>HELINGSONA<br>HELINGSONA<br>HELINGSONA<br>HELINGSONA<br>HELINGSONA<br>HELINGSONA<br>HELINGSONA<br>HELINGSONA<br>HELINGSONA<br>HELINGSONA<br>HELINGSONA<br>HELINGSONA<br>HELINGSONA<br>HELINGSONA<br>HELINGSONA<br>HELINGSONA<br>HELINGSONA<br>HELINGSONA<br>HELINGSONA<br>HELINGSONA<br>HELINGSONA<br>HELINGSONA<br>HELINGSONA<br>HELINGSONA<br>HELINGSONA<br>HELINGSONA |         |   |      | -        |   |
|-------------------------------------------------------------------------------------------------------------------------------------------------------------------------------------------------------------------------------------------------------------------------------------------------------|----------------------------------------------------|--|--------------------------------------------|-------|----------------------------------------------------------------------------------------------------------------------------------------------------------------------------------------------------------------------------------------------------------------------------------------------------------------------------------------------------------------------------------------------------------------------------------------------------------------------------------------------------------------------------------------------------------------------------------------------------------------------------------------------------------------------------------------------------------------------------------------------------------------------------------------------------------------------------------------------------------------------------------------------------------------------------------------------------------------------------------------------------------------------------------------------------------------------------------------------------------------------------------------------------------------------------------------------------------------------------------------------------------------------------------------------------------------------------------------------------------------------------------------------------------------------------------------------------------------------------------------------------------------------------------------------------------------------------------------------------------------------------------------------------------------------------------------------------------------------------------------------------------------------------------------------------------------------------------------------------------------------------------------------------------------------------------------------------------------------------------------------------------------------------------------------------------------------------------------------------------------------------------------------------------------------------------------------------------------------------------------------------------------------------------------------------------------------------------------------------------------------------------------------------------------------------------------------------------------------------------|---------|---|------|----------|---|
| MATERIAL:                                                                                                                                                                                                                                                                                             | DRAWN                                              |  |                                            | SIZE  | DRAWING                                                                                                                                                                                                                                                                                                                                                                                                                                                                                                                                                                                                                                                                                                                                                                                                                                                                                                                                                                                                                                                                                                                                                                                                                                                                                                                                                                                                                                                                                                                                                                                                                                                                                                                                                                                                                                                                                                                                                                                                                                                                                                                                                                                                                                                                                                                                                                                                                                                                          | NUMBER  |   |      | REV      | 1 |
| FINISH:                                                                                                                                                                                                                                                                                               | MFG                                                |  |                                            | C     |                                                                                                                                                                                                                                                                                                                                                                                                                                                                                                                                                                                                                                                                                                                                                                                                                                                                                                                                                                                                                                                                                                                                                                                                                                                                                                                                                                                                                                                                                                                                                                                                                                                                                                                                                                                                                                                                                                                                                                                                                                                                                                                                                                                                                                                                                                                                                                                                                                                                                  |         |   |      | INR      |   |
| DO NOT SCALE DRAWING                                                                                                                                                                                                                                                                                  | QUAL<br>CHIEF                                      |  |                                            | SCALE | :                                                                                                                                                                                                                                                                                                                                                                                                                                                                                                                                                                                                                                                                                                                                                                                                                                                                                                                                                                                                                                                                                                                                                                                                                                                                                                                                                                                                                                                                                                                                                                                                                                                                                                                                                                                                                                                                                                                                                                                                                                                                                                                                                                                                                                                                                                                                                                                                                                                                                | WEIGHT: |   | SHEE | T 1 OF 2 | 1 |
| 3                                                                                                                                                                                                                                                                                                     |                                                    |  | 2                                          |       |                                                                                                                                                                                                                                                                                                                                                                                                                                                                                                                                                                                                                                                                                                                                                                                                                                                                                                                                                                                                                                                                                                                                                                                                                                                                                                                                                                                                                                                                                                                                                                                                                                                                                                                                                                                                                                                                                                                                                                                                                                                                                                                                                                                                                                                                                                                                                                                                                                                                                  |         | 1 |      |          | 1 |

5

6

3

4

2

1

Е

D

С

В

7

6

5

f

4

8

F

Е

D

h

С

Α

8

7

| TH<br>DR<br>W/<br>RE<br>DIS<br>TH | E INFORMATION CONTAINED IN THIS<br>AWING IS THE SOLE PROPERTY OF BLUE<br>ATER DESALINATION LLC. ANY<br>PRODUCTION, CIRCULATION, AND | UNLESS C<br>DIMENSIO<br>MILLIMETE<br>FRACTION<br>ANGULAR<br>X<br>JX<br>JXX<br>JXX | AL: ±1/16"<br>±1 DEG<br>± 0.1" | PECIFIED:<br>HES AND<br>± 1.5mm<br>± 2.5mm<br>+ 0.50mm | TITLE |         | Water   | CARSON, CA.<br>TEL: 1 (855) 55<br>FAX: 1 (310) 6 | DESAL        | A |
|-----------------------------------|-------------------------------------------------------------------------------------------------------------------------------------|-----------------------------------------------------------------------------------|--------------------------------|--------------------------------------------------------|-------|---------|---------|--------------------------------------------------|--------------|---|
| MA                                | TEDIAL                                                                                                                              | DRAWN<br>CHECK                                                                    |                                |                                                        | SIZE  | DRAWING | NUMBER  |                                                  | REV          | 1 |
| FIN                               | чэп. –                                                                                                                              | MFG                                                                               |                                |                                                        |       |         |         |                                                  | INK          |   |
|                                   |                                                                                                                                     | QUAL                                                                              |                                |                                                        | SCALE | :       | WEIGHT: |                                                  | SHEET 2 OF 2 | 1 |
|                                   | 3                                                                                                                                   |                                                                                   |                                | 2                                                      |       |         | 1       | 1                                                |              | - |