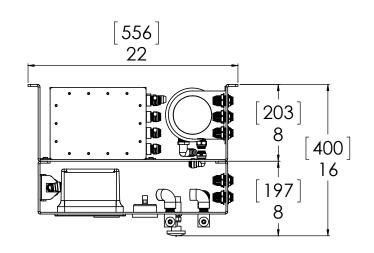

6

5

6

5

4

7

8

8

F

D

С

В

3

4

2

1

F

Е

D

С

В

| NOTICE OF CONFIDENTIALITY<br>THE INFORMATION CONTAINED IN THIS<br>DRAWING IS THE SOLE PROPERTY OF BLUE<br>WATER DESALINATION LLC, ANY<br>REPRODUCTION, CIRCULATION, AND<br>DISTRIBUTION IN PART OR AS A WHOLE WITHOU<br>THE WRITTEN CONSENT OF BLUE WATER<br>DESFAULTION LLC, IS STRECTLY PROHIBITED. | ANGULAR: 1 DEG<br>X 1.01"<br>XX 1.001"<br>XX 1.005 |  | PECIFIED:<br>HES AND<br>± 1.5mm<br>± 2.5mm | TITLE | Blue Water<br>DESALINATION<br>HELINGSONCA 9880<br>HELINGSONA<br>HELINGSONA<br>HELINGSONA<br>HELINGSONA<br>HELINGSONA<br>HELINGSONA<br>HELINGSONA<br>HELINGSONA<br>HELINGSONA<br>HELINGSONA<br>HELINGSONA<br>HELINGSONA<br>HELINGSONA<br>HELINGSONA<br>HELINGSONA<br>HELINGSONA<br>HELINGSONA<br>HELINGSONA<br>HELINGSONA<br>HELINGSONA<br>HELINGSONA<br>HELINGSONA<br>HELINGSONA<br>HELINGSONA<br>HELINGSONA<br>HELINGSONA<br>HELINGSONA<br>HELINGSONA<br>HELINGSONA<br>HELINGSONA<br>HELINGSONA<br>HELINGSONA<br>HELINGSONA<br>HELINGSONA<br>HELINGSONA<br>HELINGSONA<br>HELINGSONA<br>HELINGSONA<br>HELINGSONA<br>HELINGSONA<br>HELINGSONA<br>HELINGSONA<br>HELINGSONA<br>HELINGSONA<br>HELINGSONA<br>HELINGSONA<br>HELINGSONA<br>HELINGSONA<br>HELINGSONA<br>HELINGSONA<br>HELINGSONA<br>HELINGSONA<br>HELINGSONA<br>HELINGSONA<br>HELINGSONA<br>HELINGSONA<br>HELINGSONA<br>HELINGSONA<br>HELINGSONA<br>HELINGSONA<br>HELINGSONA<br>HELINGSONA<br>HELINGSONA<br>HELINGSONA<br>HELINGSONA<br>HELINGSONA<br>HELINGSONA<br>HELINGSONA<br>HELINGSONA<br>HELINGSONA<br>HELINGSONA<br>HELINGSONA<br>HELINGSONA<br>HELINGSONA<br>HELINGSONA<br>HELINGSONA<br>HELINGSONA<br>HELINGSONA<br>HELINGSONA<br>HELINGSONA<br>HELINGSONA<br>HELINGSONA<br>HELINGSONA<br>HELINGSONA<br>HELINGSONA<br>HELINGSONA<br>HELINGSONA<br>HELINGSONA<br>HELINGSONA<br>HELINGSONA<br>HELINGSONA<br>HELINGSONA<br>HELINGSONA<br>HELINGSONA<br>HELINGSONA<br>HELINGSONA<br>HELINGSONA<br>HELINGSONA<br>HELINGSONA<br>HELINGSONA<br>HELINGSONA<br>HELINGSONA<br>HELINGSONA<br>HELINGSONA<br>HELINGSONA<br>HELINGSONA<br>HELINGSONA<br>HELINGSONA<br>HELINGSONA<br>HELINGSONA<br>HELINGSONA<br>HELINGSONA<br>HELINGSONA<br>HELINGSONA<br>HELINGSONA<br>HELINGSONA<br>HELINGSONA<br>HELINGSONA<br>HELINGSONA<br>HELINGSONA<br>HELINGSONA<br>HELINGSONA<br>HELINGSONA<br>HELINGSONA<br>HELINGSONA<br>HELINGSONA<br>HELINGSONA<br>HELINGSONA<br>HELINGSONA<br>HELINGSONA<br>HELINGSONA<br>HELINGSONA<br>HELINGSONA<br>HELINGSONA<br>HELINGSONA<br>HELINGSONA<br>HELINGSONA<br>HELINGSONA<br>HELINGSONA<br>HELINGSONA<br>HELINGSONA<br>HELINGSONA<br>HELINGSONA<br>HELINGSONA<br>HELINGSONA<br>HELINGSONA<br>HELINGSONA<br>HELINGSONA<br>HELINGSONA<br>HELINGSONA<br>HELINGSONA<br>HELINGSONA<br>HELINGSONA<br>HELINGSONA<br>HELINGSONA<br>HELINGSONA<br>HELINGSONA<br>HELINGSONA<br>HELINGSONA<br>HELINGSONA<br>HELINGSONA<br>HELINGSONA<br>HELINGSONA<br>HELINGSONA<br>HELINGSONA<br>HELINGSONA<br>HELINGSONA |         |   |      | -        |   |
|-------------------------------------------------------------------------------------------------------------------------------------------------------------------------------------------------------------------------------------------------------------------------------------------------------|----------------------------------------------------|--|--------------------------------------------|-------|----------------------------------------------------------------------------------------------------------------------------------------------------------------------------------------------------------------------------------------------------------------------------------------------------------------------------------------------------------------------------------------------------------------------------------------------------------------------------------------------------------------------------------------------------------------------------------------------------------------------------------------------------------------------------------------------------------------------------------------------------------------------------------------------------------------------------------------------------------------------------------------------------------------------------------------------------------------------------------------------------------------------------------------------------------------------------------------------------------------------------------------------------------------------------------------------------------------------------------------------------------------------------------------------------------------------------------------------------------------------------------------------------------------------------------------------------------------------------------------------------------------------------------------------------------------------------------------------------------------------------------------------------------------------------------------------------------------------------------------------------------------------------------------------------------------------------------------------------------------------------------------------------------------------------------------------------------------------------------------------------------------------------------------------------------------------------------------------------------------------------------------------------------------------------------------------------------------------------------------------------------------------------------------------------------------------------------------------------------------------------------------------------------------------------------------------------------------------------------|---------|---|------|----------|---|
| MATERIAL:                                                                                                                                                                                                                                                                                             | DRAWN                                              |  |                                            | SIZE  | DRAWING                                                                                                                                                                                                                                                                                                                                                                                                                                                                                                                                                                                                                                                                                                                                                                                                                                                                                                                                                                                                                                                                                                                                                                                                                                                                                                                                                                                                                                                                                                                                                                                                                                                                                                                                                                                                                                                                                                                                                                                                                                                                                                                                                                                                                                                                                                                                                                                                                                                                          | NUMBER  |   |      | REV      | 1 |
| FINISH:                                                                                                                                                                                                                                                                                               | MFG                                                |  |                                            | C     |                                                                                                                                                                                                                                                                                                                                                                                                                                                                                                                                                                                                                                                                                                                                                                                                                                                                                                                                                                                                                                                                                                                                                                                                                                                                                                                                                                                                                                                                                                                                                                                                                                                                                                                                                                                                                                                                                                                                                                                                                                                                                                                                                                                                                                                                                                                                                                                                                                                                                  |         |   |      | INR      |   |
| DO NOT SCALE DRAWING                                                                                                                                                                                                                                                                                  | QUAL<br>CHIEF                                      |  |                                            | SCALE | :                                                                                                                                                                                                                                                                                                                                                                                                                                                                                                                                                                                                                                                                                                                                                                                                                                                                                                                                                                                                                                                                                                                                                                                                                                                                                                                                                                                                                                                                                                                                                                                                                                                                                                                                                                                                                                                                                                                                                                                                                                                                                                                                                                                                                                                                                                                                                                                                                                                                                | WEIGHT: |   | SHEE | T 1 OF 2 | 1 |
| 3                                                                                                                                                                                                                                                                                                     |                                                    |  | 2                                          |       |                                                                                                                                                                                                                                                                                                                                                                                                                                                                                                                                                                                                                                                                                                                                                                                                                                                                                                                                                                                                                                                                                                                                                                                                                                                                                                                                                                                                                                                                                                                                                                                                                                                                                                                                                                                                                                                                                                                                                                                                                                                                                                                                                                                                                                                                                                                                                                                                                                                                                  |         | 1 |      |          | 1 |