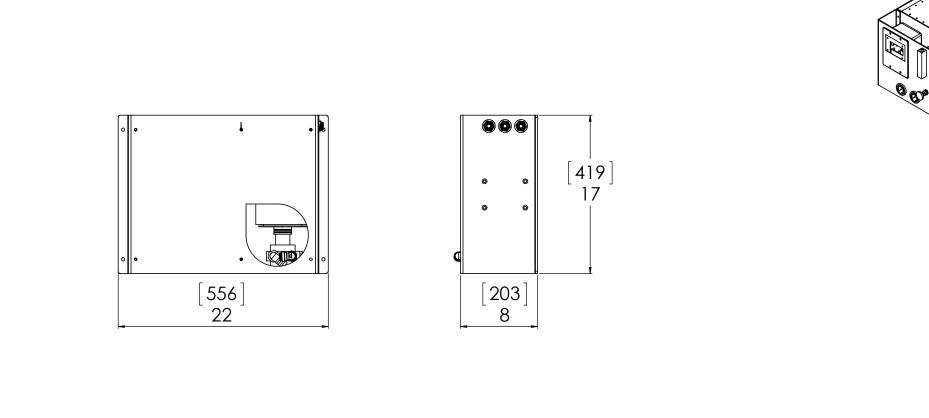

6

5

6

5

4

7

8

8

F

D

С

В

3

4

2

1

F

Е

D

С

В

| NOTICE OF CONFIDENTIALITY<br>THE INFORMATION CONTAINED IN THIS<br>DRAWING IS THE SOLE PROPERTY OF BLUE<br>WATER DESALINATION LLC, ANY<br>REPRODUCTION, CIRCULATION, AND<br>DISTRIBUTION IN PART OR AS A WHOLE WITHOU<br>THE WRITTEN CONSENT OF BLUE WATER<br>DESFAULTION LLC, IS STRECTLY PROHIBITED. | ANGULAR: 1 DEG<br>X 1.01"<br>XX 1.001"<br>XX 1.005 |  | PECIFIED:<br>HES AND<br>± 1.5mm<br>± 2.5mm | TITLE | Blue Water<br>DESALINATION<br>HELINGSONCA 9880<br>HELINGSONA<br>HELINGSONA<br>HELINGSONA<br>HELINGSONA<br>HELINGSONA<br>HELINGSONA<br>HELINGSONA<br>HELINGSONA<br>HELINGSONA<br>HELINGSONA<br>HELINGSONA<br>HELINGSONA<br>HELINGSONA<br>HELINGSONA<br>HELINGSONA<br>HELINGSONA<br>HELINGSONA<br>HELINGSONA<br>HELINGSONA<br>HELINGSONA<br>HELINGSONA<br>HELINGSONA<br>HELINGSONA<br>HELINGSONA<br>HELINGSONA<br>HELINGSONA<br>HELINGSONA<br>HELINGSONA<br>HELINGSONA<br>HELINGSONA<br>HELINGSONA<br>HELINGSONA<br>HELINGSONA<br>HELINGSONA<br>HELINGSONA<br>HELINGSONA<br>HELINGSONA<br>HELINGSONA<br>HELINGSONA<br>HELINGSONA<br>HELINGSONA<br>HELINGSONA<br>HELINGSONA<br>HELINGSONA<br>HELINGSONA<br>HELINGSONA<br>HELINGSONA<br>HELINGSONA<br>HELINGSONA<br>HELINGSONA<br>HELINGSONA<br>HELINGSONA<br>HELINGSONA<br>HELINGSONA<br>HELINGSONA<br>HELINGSONA<br>HELINGSONA<br>HELINGSONA<br>HELINGSONA<br>HELINGSONA<br>HELINGSONA<br>HELINGSONA<br>HELINGSONA<br>HELINGSONA<br>HELINGSONA<br>HELINGSONA<br>HELINGSONA<br>HELINGSONA<br>HELINGSONA<br>HELINGSONA<br>HELINGSONA<br>HELINGSONA<br>HELINGSONA<br>HELINGSONA<br>HELINGSONA<br>HELINGSONA<br>HELINGSONA<br>HELINGSONA<br>HELINGSONA<br>HELINGSONA<br>HELINGSONA<br>HELINGSONA<br>HELINGSONA<br>HELINGSONA<br>HELINGSONA<br>HELINGSONA<br>HELINGSONA<br>HELINGSONA<br>HELINGSONA<br>HELINGSONA<br>HELINGSONA<br>HELINGSONA<br>HELINGSONA<br>HELINGSONA<br>HELINGSONA<br>HELINGSONA<br>HELINGSONA<br>HELINGSONA<br>HELINGSONA<br>HELINGSONA<br>HELINGSONA<br>HELINGSONA<br>HELINGSONA<br>HELINGSONA<br>HELINGSONA<br>HELINGSONA<br>HELINGSONA<br>HELINGSONA<br>HELINGSONA<br>HELINGSONA<br>HELINGSONA<br>HELINGSONA<br>HELINGSONA<br>HELINGSONA<br>HELINGSONA<br>HELINGSONA<br>HELINGSONA<br>HELINGSONA<br>HELINGSONA<br>HELINGSONA<br>HELINGSONA<br>HELINGSONA<br>HELINGSONA<br>HELINGSONA<br>HELINGSONA<br>HELINGSONA<br>HELINGSONA<br>HELINGSONA<br>HELINGSONA<br>HELINGSONA<br>HELINGSONA<br>HELINGSONA<br>HELINGSONA<br>HELINGSONA<br>HELINGSONA<br>HELINGSONA<br>HELINGSONA<br>HELINGSONA<br>HELINGSONA<br>HELINGSONA<br>HELINGSONA<br>HELINGSONA<br>HELINGSONA<br>HELINGSONA<br>HELINGSONA<br>HELINGSONA<br>HELINGSONA<br>HELINGSONA<br>HELINGSONA<br>HELINGSONA<br>HELINGSONA<br>HELINGSONA<br>HELINGSONA<br>HELINGSONA<br>HELINGSONA<br>HELINGSONA<br>HELINGSONA<br>HELINGSONA<br>HELINGSONA<br>HELINGSONA<br>HELINGSONA<br>HELINGSONA<br>HELINGSONA<br>HELINGSONA<br>HELINGSONA<br>HELINGSONA<br>HELINGSONA |         |   |      | -        |   |
|-------------------------------------------------------------------------------------------------------------------------------------------------------------------------------------------------------------------------------------------------------------------------------------------------------|----------------------------------------------------|--|--------------------------------------------|-------|----------------------------------------------------------------------------------------------------------------------------------------------------------------------------------------------------------------------------------------------------------------------------------------------------------------------------------------------------------------------------------------------------------------------------------------------------------------------------------------------------------------------------------------------------------------------------------------------------------------------------------------------------------------------------------------------------------------------------------------------------------------------------------------------------------------------------------------------------------------------------------------------------------------------------------------------------------------------------------------------------------------------------------------------------------------------------------------------------------------------------------------------------------------------------------------------------------------------------------------------------------------------------------------------------------------------------------------------------------------------------------------------------------------------------------------------------------------------------------------------------------------------------------------------------------------------------------------------------------------------------------------------------------------------------------------------------------------------------------------------------------------------------------------------------------------------------------------------------------------------------------------------------------------------------------------------------------------------------------------------------------------------------------------------------------------------------------------------------------------------------------------------------------------------------------------------------------------------------------------------------------------------------------------------------------------------------------------------------------------------------------------------------------------------------------------------------------------------------------|---------|---|------|----------|---|
| MATERIAL:                                                                                                                                                                                                                                                                                             | DRAWN                                              |  |                                            | SIZE  | DRAWING                                                                                                                                                                                                                                                                                                                                                                                                                                                                                                                                                                                                                                                                                                                                                                                                                                                                                                                                                                                                                                                                                                                                                                                                                                                                                                                                                                                                                                                                                                                                                                                                                                                                                                                                                                                                                                                                                                                                                                                                                                                                                                                                                                                                                                                                                                                                                                                                                                                                          | NUMBER  |   |      | REV      | 1 |
| FINISH:                                                                                                                                                                                                                                                                                               | MFG                                                |  |                                            | C     |                                                                                                                                                                                                                                                                                                                                                                                                                                                                                                                                                                                                                                                                                                                                                                                                                                                                                                                                                                                                                                                                                                                                                                                                                                                                                                                                                                                                                                                                                                                                                                                                                                                                                                                                                                                                                                                                                                                                                                                                                                                                                                                                                                                                                                                                                                                                                                                                                                                                                  |         |   |      | INR      |   |
| DO NOT SCALE DRAWING                                                                                                                                                                                                                                                                                  | QUAL<br>CHIEF                                      |  |                                            | SCALE | :                                                                                                                                                                                                                                                                                                                                                                                                                                                                                                                                                                                                                                                                                                                                                                                                                                                                                                                                                                                                                                                                                                                                                                                                                                                                                                                                                                                                                                                                                                                                                                                                                                                                                                                                                                                                                                                                                                                                                                                                                                                                                                                                                                                                                                                                                                                                                                                                                                                                                | WEIGHT: |   | SHEE | T 1 OF 2 | 1 |
| 3                                                                                                                                                                                                                                                                                                     |                                                    |  | 2                                          |       |                                                                                                                                                                                                                                                                                                                                                                                                                                                                                                                                                                                                                                                                                                                                                                                                                                                                                                                                                                                                                                                                                                                                                                                                                                                                                                                                                                                                                                                                                                                                                                                                                                                                                                                                                                                                                                                                                                                                                                                                                                                                                                                                                                                                                                                                                                                                                                                                                                                                                  |         | 1 |      |          | 1 |

5

6

3

4

2

1

Е

D

С

В

7

6

5

f

4

8

F

Е

D

h

С

Α

8

7

| TH<br>DR<br>W/<br>RE<br>DIS<br>TH | E INFORMATION CONTAINED IN THIS<br>AWING IS THE SOLE PROPERTY OF BLUE<br>ATER DESALINATION LLC. ANY<br>PRODUCTION, CIRCULATION, AND | UNLESS C<br>DIMENSIO<br>MILLIMETE<br>FRACTION<br>ANGULAR<br>X<br>JX<br>JXX<br>JXX | AL: ±1/16"<br>±1 DEG<br>± 0.1" | PECIFIED:<br>HES AND<br>± 1.5mm<br>± 2.5mm<br>+ 0.50mm | TITLE |         | Water   | CARSON, CA.<br>TEL: 1 (855) 55<br>FAX: 1 (310) 6 | DESAL        | A |
|-----------------------------------|-------------------------------------------------------------------------------------------------------------------------------------|-----------------------------------------------------------------------------------|--------------------------------|--------------------------------------------------------|-------|---------|---------|--------------------------------------------------|--------------|---|
| MA                                | TEDIAL                                                                                                                              | DRAWN<br>CHECK                                                                    |                                |                                                        | SIZE  | DRAWING | NUMBER  |                                                  | REV          | 1 |
| FIN                               | чэп. –                                                                                                                              | MFG                                                                               |                                |                                                        |       |         |         |                                                  | INK          |   |
|                                   |                                                                                                                                     | QUAL                                                                              |                                |                                                        | SCALE | :       | WEIGHT: |                                                  | SHEET 2 OF 2 | 1 |
|                                   | 3                                                                                                                                   |                                                                                   |                                | 2                                                      |       |         | 1       | 1                                                |              | - |