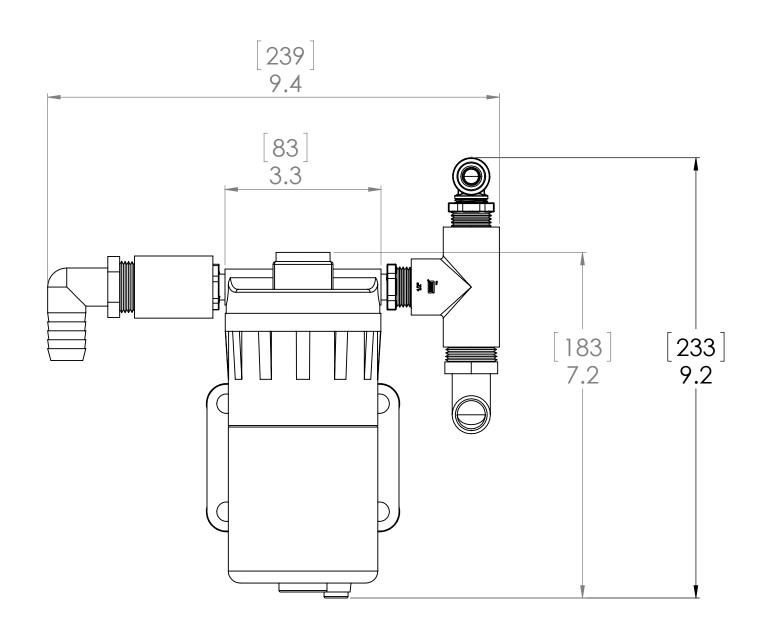

| NOTICE OF CONFIDENTIALITY  THE INFORMATION CONTAINED IN THIS DRAWING IS THE SOLE PROPERTY OF BLUE WATER DESALINATION LLC. ANY REPRODUCTION, CIRCULATION, AND DISTRIBUTION IN PART OR AS A WHOLE WITHOUT THE WRITTEN CONSENT OF BLUE WATER | TOLERANCES UNLESS OTHERWISE SPECIFIED DIMENSIONS ARE IN INCHES AND MILLIMETER |  |                                             | 5      |                        | Water                                                                                                                        | 1930 E. CARSON ST, SUITE 10<br>CARSON, CA, 90810<br>TEL: 1 (855) 55 DESAL<br>FAX: 1 (310) 684 - 1474<br>www.BlueWaterDesalinatic |                             |
|-------------------------------------------------------------------------------------------------------------------------------------------------------------------------------------------------------------------------------------------|-------------------------------------------------------------------------------|--|---------------------------------------------|--------|------------------------|------------------------------------------------------------------------------------------------------------------------------|----------------------------------------------------------------------------------------------------------------------------------|-----------------------------|
|                                                                                                                                                                                                                                           | ANGULAR: ± 1 DEG<br>.X ± 0.1"<br>.XX ± .001"                                  |  | ± 1.5mm<br>± 2.5mm<br>± 0.50mm<br>± 0.127mm | TITLE: | PMP-MTR, ASSY, BP, 12V |                                                                                                                              |                                                                                                                                  |                             |
| DESEALINATION LLC IS STRICTLY PROHIBITED.                                                                                                                                                                                                 |                                                                               |  |                                             |        |                        |                                                                                                                              |                                                                                                                                  |                             |
| MATERIAL:                                                                                                                                                                                                                                 | DRAWN                                                                         |  |                                             | SIZE   | DRAWING                | NUMBER                                                                                                                       |                                                                                                                                  | REV                         |
| MAILNAL.                                                                                                                                                                                                                                  | CHECK                                                                         |  |                                             |        |                        | PM2                                                                                                                          | $\cap$ 1 1                                                                                                                       | $\perp$ K I $\Gamma$        |
| FINISH:                                                                                                                                                                                                                                   | MFG                                                                           |  |                                             |        |                        | $P/V \setminus Z \setminus $ | $\cup$ $\square$ $\square$                                                                                                       | $\Box$ $\Box$ $\Box$ $\Box$ |
|                                                                                                                                                                                                                                           | QUAL                                                                          |  |                                             |        |                        |                                                                                                                              | <b>O</b>                                                                                                                         |                             |
| DO NOT SCALE DRAWING                                                                                                                                                                                                                      | CHIEF                                                                         |  |                                             | SCALE: |                        | WEIGHT:                                                                                                                      | SHE                                                                                                                              | ET 2 OF                     |
|                                                                                                                                                                                                                                           |                                                                               |  |                                             |        |                        |                                                                                                                              |                                                                                                                                  |                             |