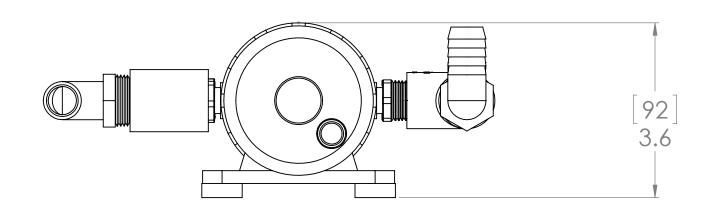

| NOTICE OF CONFIDENTIALITY  THE INFORMATION CONTAINED IN THIS DRAWING IS THE SOLE PROPERTY OF BLUE WATER DESALINATION LLC. ANY REPRODUCTION, CIRCULATION, AND DISTRIBUTION IN PART OR AS A WHOLE WITHOUT THE WRITTEN CONSENT OF BLUE WATER | TOLERANCES UNLESS OTHERWISE SPECIFIED DIMENSIONS ARE IN INCHES AND MILLIMETER |  |                                             | 5      |                        | Water                                                                                                                        | 1930 E. CARSON ST, SUITE 10<br>CARSON, CA, 90810<br>TEL: 1 (855) 55 DESAL<br>FAX: 1 (310) 684 - 1474<br>www.BlueWaterDesalinatic |                             |
|-------------------------------------------------------------------------------------------------------------------------------------------------------------------------------------------------------------------------------------------|-------------------------------------------------------------------------------|--|---------------------------------------------|--------|------------------------|------------------------------------------------------------------------------------------------------------------------------|----------------------------------------------------------------------------------------------------------------------------------|-----------------------------|
|                                                                                                                                                                                                                                           | ANGULAR: ± 1 DEG<br>.X ± 0.1"<br>.XX ± .001"                                  |  | ± 1.5mm<br>± 2.5mm<br>± 0.50mm<br>± 0.127mm | TITLE: | PMP-MTR, ASSY, BP, 12V |                                                                                                                              |                                                                                                                                  |                             |
| DESEALINATION LLC IS STRICTLY PROHIBITED.                                                                                                                                                                                                 |                                                                               |  |                                             |        |                        |                                                                                                                              |                                                                                                                                  |                             |
| MATERIAL:                                                                                                                                                                                                                                 | DRAWN                                                                         |  |                                             | SIZE   | DRAWING                | NUMBER                                                                                                                       |                                                                                                                                  | REV                         |
| MAILNAL.                                                                                                                                                                                                                                  | CHECK                                                                         |  |                                             |        |                        | PM2                                                                                                                          | $\cap$ 1 1                                                                                                                       | $\perp$ K I $\Gamma$        |
| FINISH:                                                                                                                                                                                                                                   | MFG                                                                           |  |                                             |        |                        | $P/V \setminus Z \setminus $ | $\cup$ $\square$ $\square$                                                                                                       | $\Box$ $\Box$ $\Box$ $\Box$ |
|                                                                                                                                                                                                                                           | QUAL                                                                          |  |                                             |        |                        |                                                                                                                              | <b>O</b>                                                                                                                         |                             |
| DO NOT SCALE DRAWING                                                                                                                                                                                                                      | CHIEF                                                                         |  |                                             | SCALE: |                        | WEIGHT:                                                                                                                      | SHE                                                                                                                              | ET 2 OF                     |
|                                                                                                                                                                                                                                           |                                                                               |  |                                             |        |                        |                                                                                                                              |                                                                                                                                  |                             |