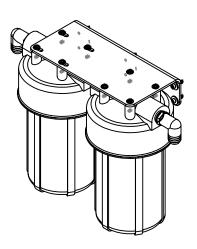

|                  |                                                                                                                                                                 | REVISIONS             |                                                                                                                         |                  |                                                                                                       |                                   |
|------------------|-----------------------------------------------------------------------------------------------------------------------------------------------------------------|-----------------------|-------------------------------------------------------------------------------------------------------------------------|------------------|-------------------------------------------------------------------------------------------------------|-----------------------------------|
| $\overline{(5)}$ |                                                                                                                                                                 | ZONE                  | REV.                                                                                                                    | DESCRIPTION      |                                                                                                       | ROVED                             |
|                  |                                                                                                                                                                 |                       | -                                                                                                                       | INITIAL RELEASE  | 2/2/2015 RC,                                                                                          | COB2                              |
|                  |                                                                                                                                                                 |                       |                                                                                                                         |                  |                                                                                                       |                                   |
|                  |                                                                                                                                                                 |                       |                                                                                                                         |                  |                                                                                                       |                                   |
| Ĩ                |                                                                                                                                                                 |                       |                                                                                                                         |                  |                                                                                                       |                                   |
|                  |                                                                                                                                                                 |                       |                                                                                                                         |                  |                                                                                                       |                                   |
|                  |                                                                                                                                                                 |                       |                                                                                                                         |                  |                                                                                                       |                                   |
|                  | • • •                                                                                                                                                           |                       |                                                                                                                         | $\frown$         |                                                                                                       |                                   |
| <b>U</b>         |                                                                                                                                                                 |                       |                                                                                                                         | -(1)             |                                                                                                       |                                   |
|                  |                                                                                                                                                                 |                       |                                                                                                                         | <u> </u>         |                                                                                                       |                                   |
|                  | 0                                                                                                                                                               |                       |                                                                                                                         | $\sim$           |                                                                                                       |                                   |
|                  |                                                                                                                                                                 |                       |                                                                                                                         | $\overline{7}$   |                                                                                                       |                                   |
|                  |                                                                                                                                                                 |                       |                                                                                                                         |                  |                                                                                                       |                                   |
|                  |                                                                                                                                                                 |                       |                                                                                                                         |                  |                                                                                                       |                                   |
| $\rightarrow$    |                                                                                                                                                                 | ۹<br>L                |                                                                                                                         | 6                |                                                                                                       |                                   |
|                  |                                                                                                                                                                 |                       |                                                                                                                         | $\frown$         |                                                                                                       |                                   |
|                  |                                                                                                                                                                 | ON.                   |                                                                                                                         | (3)              |                                                                                                       |                                   |
|                  |                                                                                                                                                                 | - )                   |                                                                                                                         | $\sum_{i=1}^{n}$ |                                                                                                       |                                   |
|                  |                                                                                                                                                                 |                       |                                                                                                                         |                  |                                                                                                       |                                   |
|                  |                                                                                                                                                                 | $\mathcal{J}$         |                                                                                                                         |                  |                                                                                                       |                                   |
|                  |                                                                                                                                                                 | )                     |                                                                                                                         |                  |                                                                                                       |                                   |
|                  |                                                                                                                                                                 |                       |                                                                                                                         |                  |                                                                                                       |                                   |
|                  |                                                                                                                                                                 |                       |                                                                                                                         |                  |                                                                                                       |                                   |
|                  |                                                                                                                                                                 |                       |                                                                                                                         |                  |                                                                                                       |                                   |
|                  |                                                                                                                                                                 |                       | ITEM                                                                                                                    | C150112          | DESCRIPTION                                                                                           | QTY.                              |
|                  |                                                                                                                                                                 |                       | NO.                                                                                                                     | F110417          | BRACKET, DUAL                                                                                         | . 1                               |
|                  |                                                                                                                                                                 |                       | 2                                                                                                                       | C150111          | FILTER, BIG BLUE<br>HOUSING, FILTER                                                                   |                                   |
|                  |                                                                                                                                                                 |                       |                                                                                                                         |                  | 0.75, 10, BIG WH<br>ELB90, 1IN BARB                                                                   |                                   |
|                  |                                                                                                                                                                 |                       | 3                                                                                                                       | B100746NYL       | 0.745IN MPT, NY<br>WASHER, FLAT,                                                                      | L                                 |
|                  |                                                                                                                                                                 |                       | 4                                                                                                                       | G18110103        | 10, NYL<br>SCREW, TYPE A                                                                              | 0                                 |
|                  |                                                                                                                                                                 |                       | 5                                                                                                                       | G18332219        | #10-32 X<br>1.SLDPRT                                                                                  | 8                                 |
|                  |                                                                                                                                                                 |                       | 6                                                                                                                       | B130309NYL       | NIPPLE, HEX, .75<br>MNPT CLOSE                                                                        | , 1                               |
|                  |                                                                                                                                                                 |                       | 7                                                                                                                       | G18100121        | WASHER, FLAT,<br>OS, 1/4, SS                                                                          |                                   |
|                  |                                                                                                                                                                 |                       | 8                                                                                                                       | G18332223        | SCREW, HEX A,<br>1/4-20X1,SS                                                                          | 6                                 |
|                  | NOTICE OF CONFIDENTIALITY                                                                                                                                       | UNLESS (              | TOLERANCES<br>DTHERWISE SPECIFIED                                                                                       |                  | 174-20X1,33<br>1930 E. CARSO<br>CARSON, CA.<br>TEL 1855 153<br>FAX: 1 (310) 66<br>NATION www.BlueWork | N ST, SUITE 103<br>90810<br>DESAL |
|                  | THE INFORMATION CONTAINED IN THIS DRAW<br>IS THE SOLE PROPERTY OF BLUE WATER<br>DESALINATION LLC. ANY REPRODUCTION,<br>CIRCULATION, AND DISTRIBUTION IN PART OR |                       | ARE IN INCHES AND MILLIMETER<br>: ± 1/16" ± 1.5mm<br>± 1.DEG<br>± 0.1" ± 2.5mm<br>± .001" ± 0.50mm<br>± .005" ± 0.127mm |                  |                                                                                                       |                                   |
|                  | CIRCULATION, AND DISTRIBUTION IN PART OR<br>A WHOLE WITHOUT THE WRITTEN CONSENT OF<br>BLUE WATER DESEALINATION LLC IS STRICTLY<br>PROHIBITED.                   |                       | 2.005 20.127mm<br>ROVALS DATE                                                                                           | 112121(, )       | ASSY, DUAL, 5-2<br>BLUE, 1IN                                                                          | 0, BIG                            |
|                  | MATERIAL:                                                                                                                                                       | DRAWN<br>CHECK<br>MFG |                                                                                                                         | SIZE DRAWING     |                                                                                                       | REV                               |
|                  | FINISH:<br>DO NOT SCALE DRAWING                                                                                                                                 | QUAL<br>CHIEF         |                                                                                                                         | SCALE: WEIG      |                                                                                                       | HEET 1 OF 2                       |