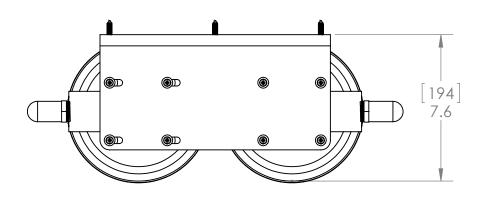

|                  |                                                                                                                                                                 | REVISIONS             |                                                                                                                         |                  |                                                                                                       |                                   |
|------------------|-----------------------------------------------------------------------------------------------------------------------------------------------------------------|-----------------------|-------------------------------------------------------------------------------------------------------------------------|------------------|-------------------------------------------------------------------------------------------------------|-----------------------------------|
| $\overline{(5)}$ |                                                                                                                                                                 | ZONE                  | REV.                                                                                                                    | DESCRIPTION      |                                                                                                       | ROVED                             |
|                  |                                                                                                                                                                 |                       | -                                                                                                                       | INITIAL RELEASE  | 2/2/2015 RC,                                                                                          | COB2                              |
|                  |                                                                                                                                                                 |                       |                                                                                                                         |                  |                                                                                                       |                                   |
|                  |                                                                                                                                                                 |                       |                                                                                                                         |                  |                                                                                                       |                                   |
| Ĩ                |                                                                                                                                                                 |                       |                                                                                                                         |                  |                                                                                                       |                                   |
|                  |                                                                                                                                                                 |                       |                                                                                                                         |                  |                                                                                                       |                                   |
|                  |                                                                                                                                                                 |                       |                                                                                                                         |                  |                                                                                                       |                                   |
|                  | • • •                                                                                                                                                           |                       |                                                                                                                         | $\frown$         |                                                                                                       |                                   |
| <b>U</b>         |                                                                                                                                                                 |                       |                                                                                                                         | -(1)             |                                                                                                       |                                   |
|                  |                                                                                                                                                                 |                       |                                                                                                                         | <u> </u>         |                                                                                                       |                                   |
|                  | 0                                                                                                                                                               |                       |                                                                                                                         | $\sim$           |                                                                                                       |                                   |
|                  |                                                                                                                                                                 |                       |                                                                                                                         | $\overline{7}$   |                                                                                                       |                                   |
|                  |                                                                                                                                                                 |                       |                                                                                                                         |                  |                                                                                                       |                                   |
|                  |                                                                                                                                                                 |                       |                                                                                                                         |                  |                                                                                                       |                                   |
| $\rightarrow$    |                                                                                                                                                                 | ۹<br>L                |                                                                                                                         | 6                |                                                                                                       |                                   |
|                  |                                                                                                                                                                 |                       |                                                                                                                         | $\frown$         |                                                                                                       |                                   |
|                  |                                                                                                                                                                 | ON.                   |                                                                                                                         | (3)              |                                                                                                       |                                   |
|                  |                                                                                                                                                                 | - )                   |                                                                                                                         | $\sum_{i=1}^{n}$ |                                                                                                       |                                   |
|                  |                                                                                                                                                                 |                       |                                                                                                                         |                  |                                                                                                       |                                   |
|                  |                                                                                                                                                                 | $\mathcal{J}$         |                                                                                                                         |                  |                                                                                                       |                                   |
|                  |                                                                                                                                                                 | )                     |                                                                                                                         |                  |                                                                                                       |                                   |
|                  |                                                                                                                                                                 |                       |                                                                                                                         |                  |                                                                                                       |                                   |
|                  |                                                                                                                                                                 |                       |                                                                                                                         |                  |                                                                                                       |                                   |
|                  |                                                                                                                                                                 |                       |                                                                                                                         |                  |                                                                                                       |                                   |
|                  |                                                                                                                                                                 |                       | ITEM                                                                                                                    | C150112          | DESCRIPTION                                                                                           | QTY.                              |
|                  |                                                                                                                                                                 |                       | NO.                                                                                                                     | F110417          | BRACKET, DUAL                                                                                         | . 1                               |
|                  |                                                                                                                                                                 |                       | 2                                                                                                                       | C150111          | FILTER, BIG BLUE<br>HOUSING, FILTER                                                                   |                                   |
|                  |                                                                                                                                                                 |                       |                                                                                                                         |                  | 0.75, 10, BIG WH<br>ELB90, 1IN BARB                                                                   |                                   |
|                  |                                                                                                                                                                 |                       | 3                                                                                                                       | B100746NYL       | 0.745IN MPT, NY<br>WASHER, FLAT,                                                                      | L                                 |
|                  |                                                                                                                                                                 |                       | 4                                                                                                                       | G18110103        | 10, NYL<br>SCREW, TYPE A                                                                              | 0                                 |
|                  |                                                                                                                                                                 |                       | 5                                                                                                                       | G18332219        | #10-32 X<br>1.SLDPRT                                                                                  | 8                                 |
|                  |                                                                                                                                                                 |                       | 6                                                                                                                       | B130309NYL       | NIPPLE, HEX, .75<br>MNPT CLOSE                                                                        | , 1                               |
|                  |                                                                                                                                                                 |                       | 7                                                                                                                       | G18100121        | WASHER, FLAT,<br>OS, 1/4, SS                                                                          |                                   |
|                  |                                                                                                                                                                 |                       | 8                                                                                                                       | G18332223        | SCREW, HEX A,<br>1/4-20X1,SS                                                                          | 6                                 |
|                  | NOTICE OF CONFIDENTIALITY                                                                                                                                       | UNLESS (              | TOLERANCES<br>DTHERWISE SPECIFIED                                                                                       |                  | 174-20X1,33<br>1930 E. CARSO<br>CARSON, CA.<br>TEL 1855 153<br>FAX: 1 (310) 66<br>NATION www.BlueWork | N ST, SUITE 103<br>90810<br>DESAL |
|                  | THE INFORMATION CONTAINED IN THIS DRAW<br>IS THE SOLE PROPERTY OF BLUE WATER<br>DESALINATION LLC. ANY REPRODUCTION,<br>CIRCULATION, AND DISTRIBUTION IN PART OR |                       | ARE IN INCHES AND MILLIMETER<br>: ± 1/16" ± 1.5mm<br>± 1.DEG<br>± 0.1" ± 2.5mm<br>± .001" ± 0.50mm<br>± .005" ± 0.127mm |                  |                                                                                                       |                                   |
|                  | CIRCULATION, AND DISTRIBUTION IN PART OR<br>A WHOLE WITHOUT THE WRITTEN CONSENT OF<br>BLUE WATER DESEALINATION LLC IS STRICTLY<br>PROHIBITED.                   |                       | 2.005 20.127mm<br>ROVALS DATE                                                                                           | 112121(, )       | ASSY, DUAL, 5-2<br>BLUE, 1IN                                                                          | 0, BIG                            |
|                  | MATERIAL:                                                                                                                                                       | DRAWN<br>CHECK<br>MFG |                                                                                                                         | SIZE DRAWING     |                                                                                                       | REV                               |
|                  | FINISH:<br>DO NOT SCALE DRAWING                                                                                                                                 | QUAL<br>CHIEF         |                                                                                                                         | SCALE: WEIG      |                                                                                                       | HEET 1 OF 2                       |