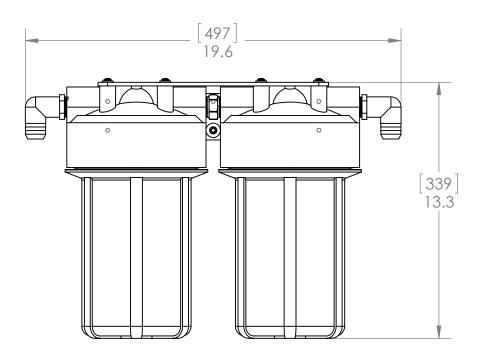

|                  |                                                                                                                                                                 | REVISIONS             |                                                                                                                         |                  |                                                                                                       |                                   |
|------------------|-----------------------------------------------------------------------------------------------------------------------------------------------------------------|-----------------------|-------------------------------------------------------------------------------------------------------------------------|------------------|-------------------------------------------------------------------------------------------------------|-----------------------------------|
| $\overline{(5)}$ |                                                                                                                                                                 | ZONE                  | REV.                                                                                                                    | DESCRIPTION      |                                                                                                       | ROVED                             |
|                  |                                                                                                                                                                 |                       | -                                                                                                                       | INITIAL RELEASE  | 2/2/2015 RC,                                                                                          | COB2                              |
|                  |                                                                                                                                                                 |                       |                                                                                                                         |                  |                                                                                                       |                                   |
|                  |                                                                                                                                                                 |                       |                                                                                                                         |                  |                                                                                                       |                                   |
| Ĩ                |                                                                                                                                                                 |                       |                                                                                                                         |                  |                                                                                                       |                                   |
|                  |                                                                                                                                                                 |                       |                                                                                                                         |                  |                                                                                                       |                                   |
|                  |                                                                                                                                                                 |                       |                                                                                                                         |                  |                                                                                                       |                                   |
|                  | • • •                                                                                                                                                           |                       |                                                                                                                         | $\frown$         |                                                                                                       |                                   |
| <b>U</b>         |                                                                                                                                                                 |                       |                                                                                                                         | -(1)             |                                                                                                       |                                   |
|                  |                                                                                                                                                                 |                       |                                                                                                                         | <u> </u>         |                                                                                                       |                                   |
|                  | 0                                                                                                                                                               |                       |                                                                                                                         | $\sim$           |                                                                                                       |                                   |
|                  |                                                                                                                                                                 |                       |                                                                                                                         | $\overline{7}$   |                                                                                                       |                                   |
|                  |                                                                                                                                                                 |                       |                                                                                                                         |                  |                                                                                                       |                                   |
|                  |                                                                                                                                                                 |                       |                                                                                                                         |                  |                                                                                                       |                                   |
| $\rightarrow$    |                                                                                                                                                                 | ۹<br>L                |                                                                                                                         | 6                |                                                                                                       |                                   |
|                  |                                                                                                                                                                 |                       |                                                                                                                         | $\frown$         |                                                                                                       |                                   |
|                  |                                                                                                                                                                 | ON.                   |                                                                                                                         | (3)              |                                                                                                       |                                   |
|                  |                                                                                                                                                                 | - )                   |                                                                                                                         | $\sum_{i=1}^{n}$ |                                                                                                       |                                   |
|                  |                                                                                                                                                                 |                       |                                                                                                                         |                  |                                                                                                       |                                   |
|                  |                                                                                                                                                                 | $\mathcal{J}$         |                                                                                                                         |                  |                                                                                                       |                                   |
|                  |                                                                                                                                                                 | )                     |                                                                                                                         |                  |                                                                                                       |                                   |
|                  |                                                                                                                                                                 |                       |                                                                                                                         |                  |                                                                                                       |                                   |
|                  |                                                                                                                                                                 |                       |                                                                                                                         |                  |                                                                                                       |                                   |
|                  |                                                                                                                                                                 |                       |                                                                                                                         |                  |                                                                                                       |                                   |
|                  |                                                                                                                                                                 |                       | ITEM                                                                                                                    | C150112          | DESCRIPTION                                                                                           | QTY.                              |
|                  |                                                                                                                                                                 |                       | NO.                                                                                                                     | F110417          | BRACKET, DUAL                                                                                         | . 1                               |
|                  |                                                                                                                                                                 |                       | 2                                                                                                                       | C150111          | FILTER, BIG BLUE<br>HOUSING, FILTER                                                                   |                                   |
|                  |                                                                                                                                                                 |                       |                                                                                                                         |                  | 0.75, 10, BIG WH<br>ELB90, 1IN BARB                                                                   |                                   |
|                  |                                                                                                                                                                 |                       | 3                                                                                                                       | B100746NYL       | 0.745IN MPT, NY<br>WASHER, FLAT,                                                                      | L                                 |
|                  |                                                                                                                                                                 |                       | 4                                                                                                                       | G18110103        | 10, NYL<br>SCREW, TYPE A                                                                              | 0                                 |
|                  |                                                                                                                                                                 |                       | 5                                                                                                                       | G18332219        | #10-32 X<br>1.SLDPRT                                                                                  | 8                                 |
|                  |                                                                                                                                                                 |                       | 6                                                                                                                       | B130309NYL       | NIPPLE, HEX, .75<br>MNPT CLOSE                                                                        | , 1                               |
|                  |                                                                                                                                                                 |                       | 7                                                                                                                       | G18100121        | WASHER, FLAT,<br>OS, 1/4, SS                                                                          |                                   |
|                  |                                                                                                                                                                 |                       | 8                                                                                                                       | G18332223        | SCREW, HEX A,<br>1/4-20X1,SS                                                                          | 6                                 |
|                  | NOTICE OF CONFIDENTIALITY                                                                                                                                       | UNLESS (              | TOLERANCES<br>DTHERWISE SPECIFIED                                                                                       |                  | 174-20X1,33<br>1930 E. CARSO<br>CARSON, CA.<br>TEL 1855 153<br>FAX: 1 (310) 66<br>NATION www.BlueWork | N ST, SUITE 103<br>90810<br>DESAL |
|                  | THE INFORMATION CONTAINED IN THIS DRAW<br>IS THE SOLE PROPERTY OF BLUE WATER<br>DESALINATION LLC. ANY REPRODUCTION,<br>CIRCULATION, AND DISTRIBUTION IN PART OR |                       | ARE IN INCHES AND MILLIMETER<br>: ± 1/16" ± 1.5mm<br>± 1.DEG<br>± 0.1" ± 2.5mm<br>± .001" ± 0.50mm<br>± .005" ± 0.127mm |                  |                                                                                                       |                                   |
|                  | CIRCULATION, AND DISTRIBUTION IN PART OR<br>A WHOLE WITHOUT THE WRITTEN CONSENT OF<br>BLUE WATER DESEALINATION LLC IS STRICTLY<br>PROHIBITED.                   |                       | 2.005 20.127mm<br>ROVALS DATE                                                                                           | 112121(, )       | ASSY, DUAL, 5-2<br>BLUE, 1IN                                                                          | 0, BIG                            |
|                  | MATERIAL:                                                                                                                                                       | DRAWN<br>CHECK<br>MFG |                                                                                                                         | SIZE DRAWING     |                                                                                                       | REV                               |
|                  | FINISH:<br>DO NOT SCALE DRAWING                                                                                                                                 | QUAL<br>CHIEF         |                                                                                                                         | SCALE: WEIG      |                                                                                                       | HEET 1 OF 2                       |